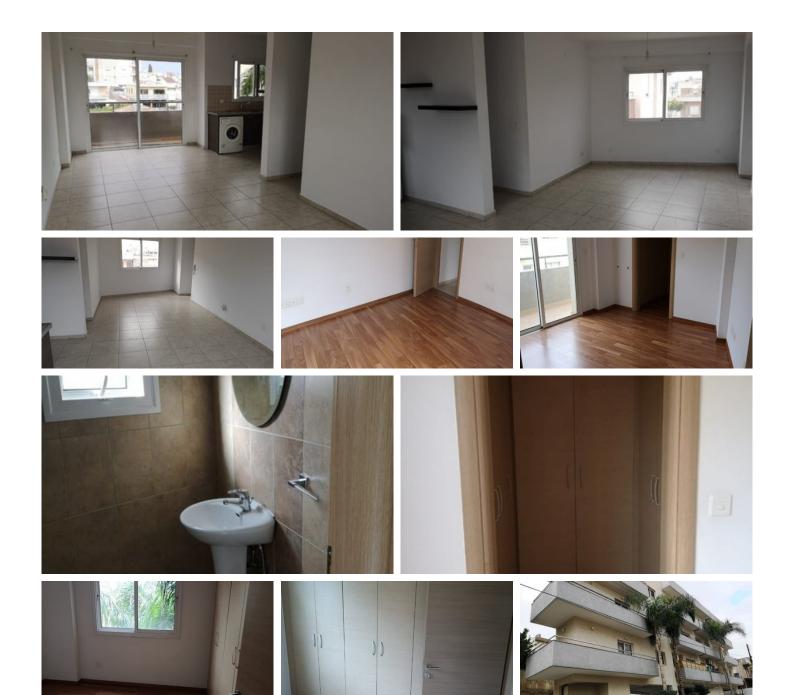

## Description

Unfurnished renovated apartment of 99 m2 in total in Petrou & Pavlou area in a quite neighborhood close to all necessary amenities .

It consists of 2 bedrooms with A/C units, solar panels covered parking, storage

## **Facilities**

Aircondition, Split system

Storage

Elevator

Solar photovoltaic panels

**Features** 

Balcony

Handicap Accessible

Guest WC

Double glazing Internet

Kitchen appliances

**Distances** 

**Amenities** 

200 m

Sea

4 km