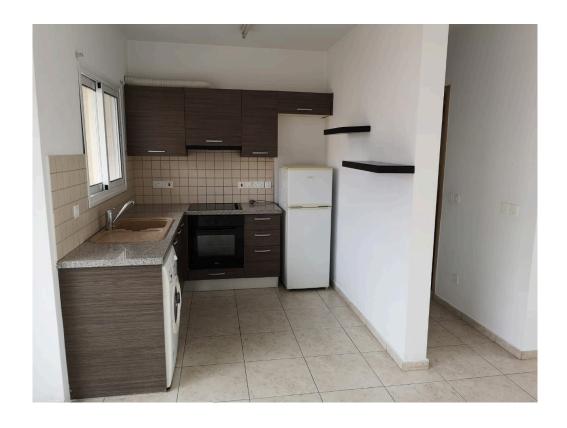

## Description

Unfurnished renovated apartment of 99 m2 in total in Petrou & Pavlou area in a quite neighborhood close to all necessary amenities .

It consists of 2 bedrooms with A/C units, solar panels covered parking, storage

## **Facilities**

Aircondition, Split system

Storage

Elevator

Solar photovoltaic panels

**Features** 

Balcony

Handicap Accessible

Guest WC

Double glazing Internet

Kitchen appliances

**Distances** 

**Amenities** 

200 m

Sea

4 km