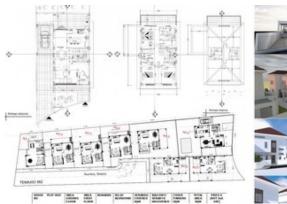

## Description

Project of 8 houses under construction in Kolossi area, with inn 12 minutes drive from city center and easy access to the high way

This is a three bedroom Linked detached house plus loft of 69 m2 which could be the 4th bedroom plus office space.

Spacious living areas, open plan kitchen, living room, covered garage,

Estimated delivery: 10-12 months from signing