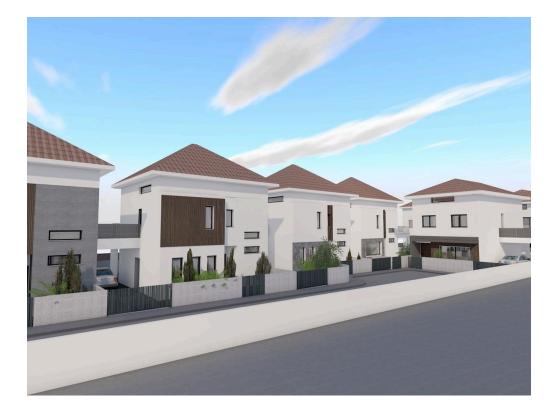

## Description

Project of 8 houses under construction in Kolossi area, with inn 12 minutes drive from city center and easy access to the high way

This is a three bedroom Linked detached house plus loft of 69 m2 which could be the 4th bedroom plus office space.

Spacious living areas, open plan kitchen, living room, covered garage,

Estimated delivery: 10-12 months from signing