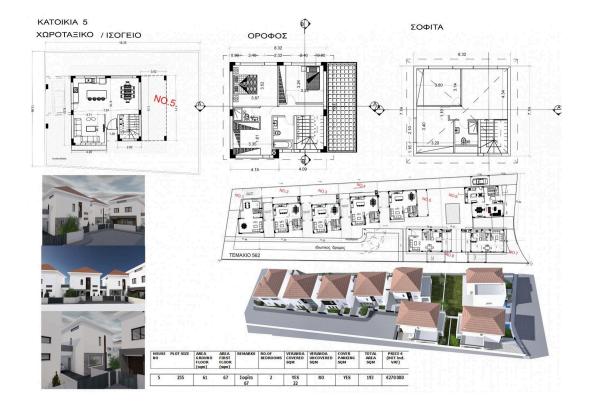

# 4 BEDROOM LINKED DETACHED HOUSE IN KOLOSSI

**Q** Limassol, Kolossi

8177724

vivorealty.com.cy

| Price                    | €270,000 +VAT      | Туре      | Detached Villa     |
|--------------------------|--------------------|-----------|--------------------|
| Bedrooms                 | 4                  | Bathrooms | 2                  |
| Covered                  | 193 m <sup>2</sup> | Attic     | 67 m <sup>2</sup>  |
| Covered veranda          | 22 m <sup>2</sup>  | Plot      | 255 m <sup>2</sup> |
| Year of Construction     | 2021               | Status    | Under construction |
| Energy efficiency rating | A                  | Area      | Limassol, Kolossi  |

### Description

Project of 8 houses under construction in Kolossi area, with inn 12 minutes drive from city center and easy access to the high way

This is a spacious Linked detached house with loft of 67 m2 which could be the 3rd or ever 4th bedroom .

Spacious living areas, open plan kitchen, living room, covered garage,

Estimated delivery: 10- 12 months from signing