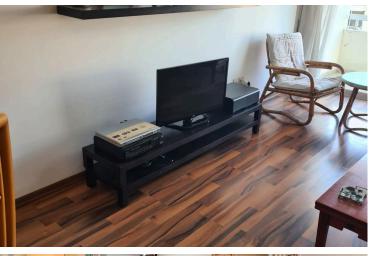

## **Description**

**Toilets** 

This is a 3 bedroom fully furnished apartment on the 4th floor by the Sea Side Rad. . Located just few steps away from the beach front, close to all amenities, restaurants , bars and hotels. It consists of 3 good size bedrooms the main with en-suite bathroom, quest W/C, spacious sitting and dining area, separate kitchen, shower, small storage area next to the main bedroom, A/C units in all rooms, small veranda and open parking space.

#### **Features**

Balcony, front Bright Connected to electric mains

Double glazing Easy access to highway Easy access to main roads

En suite bathroom Fitted wardrobes Guest WC

Kitchen appliances Laminate flooring Municipal water/sewage