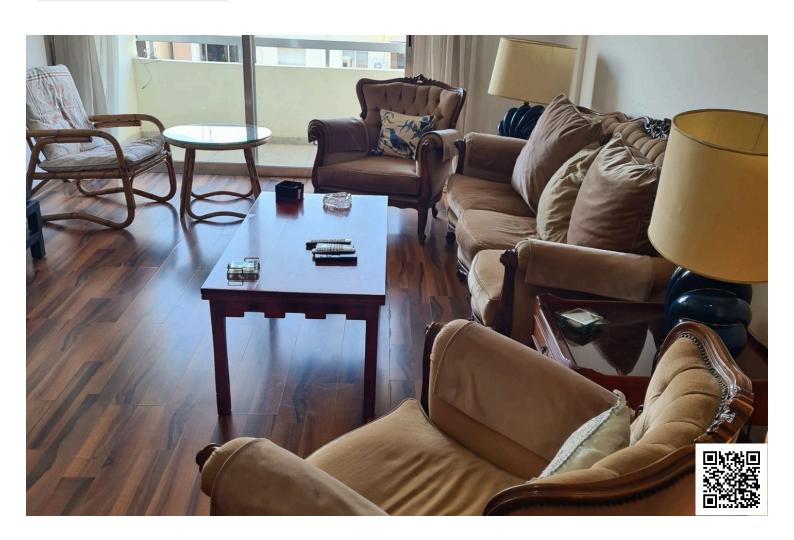

## **Description**

**Toilets** 

This is a 3 bedroom fully furnished apartment on the 4th floor by the Sea Side Rad. . Located just few steps away from the beach front, close to all amenities, restaurants , bars and hotels. It consists of 3 good size bedrooms the main with en-suite bathroom, quest W/C, spacious sitting and dining area, separate kitchen, shower, small storage area next to the main bedroom, A/C units in all rooms, small veranda and open parking space.