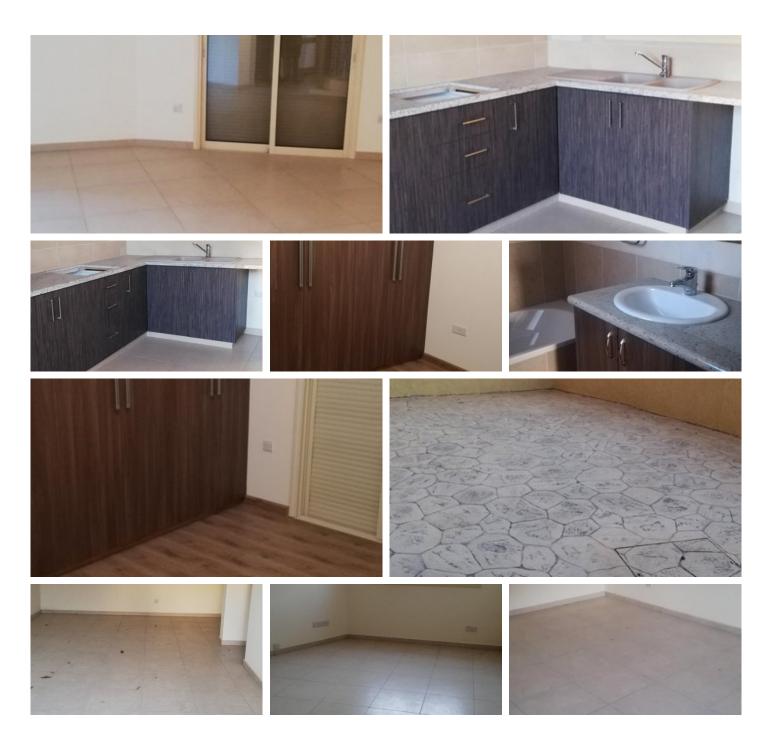

## Description

New family home over 3 levels located in Kallithea - Agia Fyla one of the most prestigious areas of northern Limassol. On the basement is the covered parking and the 4th bedroom with provision for w/c and shower. The indoor stare case lids to the family sitting & dining area, the separate kitchen and the quest w/c. On the top floor you can find the 3 bedrooms and the family bathroom.

## Facilities

Aircondition, Provision Parking, Uncovered

Features

Bath Balcony, front Fitted wardrobes Internal stairs Ceramic tiles Guest WC Roller Blinds Heating, Provision Solar water heater

Connected to electric mains Balcony Shutters Corner Double glazing Veranda Quiet Area