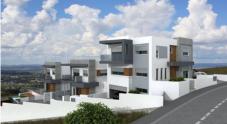

# 3 BEDROOM MODERN STYLE SEMI DETACHED HOUSE UNDER CONSTRUCTION IN COLUMBIA AREA

**Q** Limassol, Columbia Area

8177093

| Price    | €365,000 +VAT           | Туре                 | Semi-Detached Villa |
|----------|-------------------------|----------------------|---------------------|
| Bedrooms | 3                       | Bathrooms            | 2                   |
| Covered  | 165 m <sup>2</sup>      | Covered veranda      | 6 m <sup>2</sup>    |
| Plot     | 205 m <sup>2</sup>      | Year of Construction | 2021                |
| Status   | Under construction      | Floor                | Ground floor / 2    |
| Area     | Limassol, Columbia Area |                      |                     |
|          |                         |                      |                     |

## Description

This project comprises 5 beautiful villas situated in an exclusive location between Columbia area in Ayios Athanasios, Limassol. These are 3 and 4-bedroom properties among green zones and parks, 2 minutes drive away to high way junctions leading to Nicosia, Larnaca and Paphos, and within short walking distance from Kolonakiou street surrounded by big supermarkets and shopping centers.