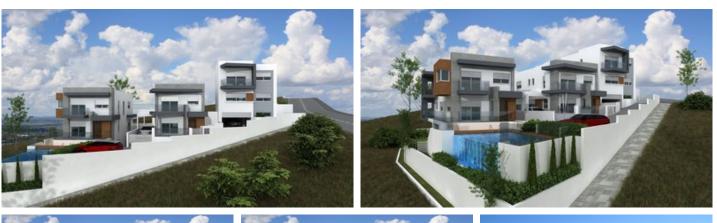

# 3 BEDROOM MODERN STYLE SEMI DETACHED HOUSE UNDER CONSTRUCTION IN COLUMBIA AREA

**Q** Limassol, Columbia Area

8177093

| Price    | €365,000 +VAT           | Туре                 | Semi-Detached Villa |
|----------|-------------------------|----------------------|---------------------|
| Bedrooms | 3                       | Bathrooms            | 2                   |
| Covered  | 165 m <sup>2</sup>      | Covered veranda      | 6 m <sup>2</sup>    |
| Plot     | 205 m <sup>2</sup>      | Year of Construction | 2021                |
| Status   | Under construction      | Floor                | Ground floor / 2    |
| Area     | Limassol, Columbia Area |                      |                     |
|          |                         |                      |                     |

## Description

This project comprises 5 beautiful villas situated in an exclusive location between Columbia area in Ayios Athanasios, Limassol. These are 3 and 4-bedroom properties among green zones and parks, 2 minutes drive away to high way junctions leading to Nicosia, Larnaca and Paphos, and within short walking distance from Kolonakiou street surrounded by big supermarkets and shopping centers.