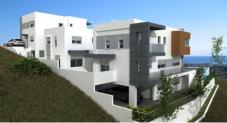

# 3 BEDROOM MODERN STYLE SEMI DETACHED HOUSE UNDER CONSTRUCTION IN COLUMBIA AREA

**Q** Limassol, Columbia Area

8177093

| Price    | €365,000 +VAT           | Туре                 | Semi-Detached Villa |
|----------|-------------------------|----------------------|---------------------|
| Bedrooms | 3                       | Bathrooms            | 2                   |
| Covered  | 165 m <sup>2</sup>      | Covered veranda      | 6 m <sup>2</sup>    |
| Plot     | 205 m <sup>2</sup>      | Year of Construction | 2021                |
| Status   | Under construction      | Floor                | Ground floor / 2    |
| Area     | Limassol, Columbia Area |                      |                     |
|          |                         |                      |                     |

## Description

This project comprises 5 beautiful villas situated in an exclusive location between Columbia area in Ayios Athanasios, Limassol. These are 3 and 4-bedroom properties among green zones and parks, 2 minutes drive away to high way junctions leading to Nicosia, Larnaca and Paphos, and within short walking distance from Kolonakiou street surrounded by big supermarkets and shopping centers.