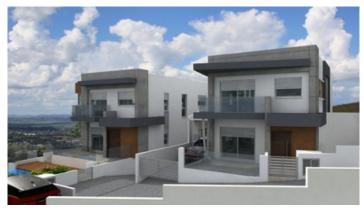

# 3 BEDROOM MODERN STYLE SEMI DETACHED HOUSE UNDER CONSTRUCTION IN COLUMBIA AREA

**Q** Limassol, Columbia Area

8177093

| Price    | €365,000 +VAT           | Туре                 | Semi-Detached Villa |
|----------|-------------------------|----------------------|---------------------|
| Bedrooms | 3                       | Bathrooms            | 2                   |
| Covered  | 165 m <sup>2</sup>      | Covered veranda      | 6 m <sup>2</sup>    |
| Plot     | 205 m <sup>2</sup>      | Year of Construction | 2021                |
| Status   | Under construction      | Floor                | Ground floor / 2    |
| Area     | Limassol, Columbia Area |                      |                     |
|          |                         |                      |                     |

## Description

This project comprises 5 beautiful villas situated in an exclusive location between Columbia area in Ayios Athanasios, Limassol. These are 3 and 4-bedroom properties among green zones and parks, 2 minutes drive away to high way junctions leading to Nicosia, Larnaca and Paphos, and within short walking distance from Kolonakiou street surrounded by big supermarkets and shopping centers.