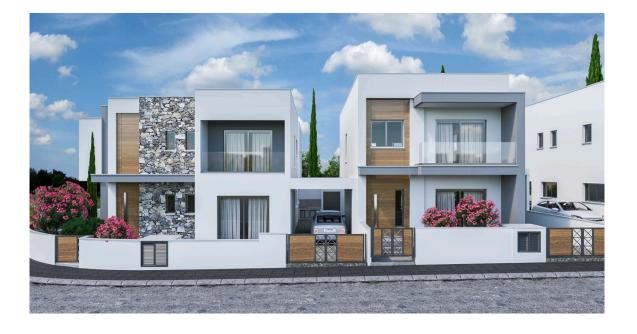

# 3 BEDROOM MODERN STYLE SEMI DETACHED HOUSE UNDER CONSTRUCTION IN COLUMBIA AREA

**Q** Limassol, Columbia Area

8177093

| Price    | €365,000 +VAT           | Туре                 | Semi-Detached Villa |
|----------|-------------------------|----------------------|---------------------|
| Bedrooms | 3                       | Bathrooms            | 2                   |
| Covered  | 165 m <sup>2</sup>      | Covered veranda      | 6 m <sup>2</sup>    |
| Plot     | 205 m <sup>2</sup>      | Year of Construction | 2021                |
| Status   | Under construction      | Floor                | Ground floor / 2    |
| Area     | Limassol, Columbia Area |                      |                     |
|          |                         |                      |                     |

## Description

This project comprises 5 beautiful villas situated in an exclusive location between Columbia area in Ayios Athanasios, Limassol. These are 3 and 4-bedroom properties among green zones and parks, 2 minutes drive away to high way junctions leading to Nicosia, Larnaca and Paphos, and within short walking distance from Kolonakiou street surrounded by big supermarkets and shopping centers.