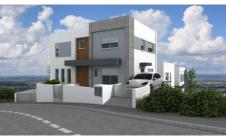

# 3 BEDROOM MODERN STYLE SEMI DETACHED HOUSE UNDER CONSTRUCTION IN COLUMBIA AREA

**Q** Limassol, Columbia Area

8177093

| Price    | €365,000 +VAT           | Туре                 | Semi-Detached Villa |
|----------|-------------------------|----------------------|---------------------|
| Bedrooms | 3                       | Bathrooms            | 2                   |
| Covered  | 165 m <sup>2</sup>      | Covered veranda      | 6 m <sup>2</sup>    |
| Plot     | 205 m <sup>2</sup>      | Year of Construction | 2021                |
| Status   | Under construction      | Floor                | Ground floor / 2    |
| Area     | Limassol, Columbia Area |                      |                     |
|          |                         |                      |                     |

## Description

This project comprises 5 beautiful villas situated in an exclusive location between Columbia area in Ayios Athanasios, Limassol. These are 3 and 4-bedroom properties among green zones and parks, 2 minutes drive away to high way junctions leading to Nicosia, Larnaca and Paphos, and within short walking distance from Kolonakiou street surrounded by big supermarkets and shopping centers.