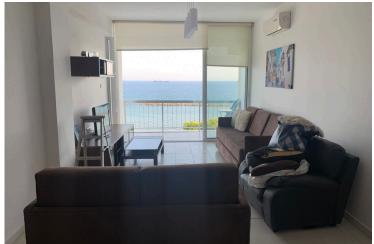

#### **Description**

Large 2 bedroom apartment recently renovated right opposite the beach for rent.

- •Completely unobstructed sea view from master bedroom and living room
- •Recently completely renovated (electricity installation, plumbing, baths, walls, tiles, kitchen etc.)
- •New immersion heater installed (2020)
- •2 bathrooms master bedroom en suite
- •Large second bedroom space for 3rd bed or small office
- •New furniture (including 3 sofa beds)
- •Current bedding can accommodate 2 in master bedroom, 2 in 2nd bedroom.
- •Central location next to all amenities (banks, supermarket, shops, cafes, restaurants etc etc)
- •Next to Pafilia ONE, Oval business center and many places of work
- •Private parking, gated entrance to building
- •Recently renovated building
- ·Lift access
- •4th floor

#### **Facilities**

Elevator Parking, Uncovered Solar water heater

**Features** 

Bright Double glazing Guest WC

Kitchen appliances Municipal water/sewage Near amenities

Near bus route Open plan Sea front

Sea view Veranda