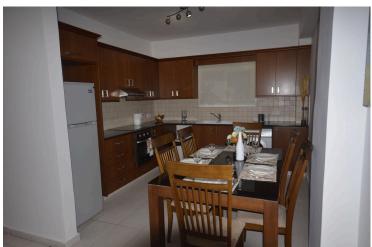

#### **Description**

Large 2 bedroom apartment recently renovated right opposite the beach for rent.

- •Completely unobstructed sea view from master bedroom and living room
- •Recently completely renovated (electricity installation, plumbing, baths, walls, tiles, kitchen etc.)
- •New immersion heater installed (2020)
- •2 bathrooms master bedroom en suite
- •Large second bedroom space for 3rd bed or small office
- •New furniture (including 3 sofa beds)
- •Current bedding can accommodate 2 in master bedroom, 2 in 2nd bedroom.
- •Central location next to all amenities (banks, supermarket, shops, cafes, restaurants etc etc)
- •Next to Pafilia ONE, Oval business center and many places of work
- •Private parking, gated entrance to building
- •Recently renovated building
- ·Lift access
- •4th floor