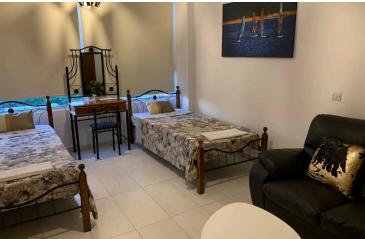

#### **Description**

Large 2 bedroom apartment recently renovated right opposite the beach for rent.

- •Completely unobstructed sea view from master bedroom and living room
- •Recently completely renovated (electricity installation, plumbing, baths, walls, tiles, kitchen etc.)
- •New immersion heater installed (2020)
- •2 bathrooms master bedroom en suite
- •Large second bedroom space for 3rd bed or small office
- •New furniture (including 3 sofa beds)
- •Current bedding can accommodate 2 in master bedroom, 2 in 2nd bedroom.
- •Central location next to all amenities (banks, supermarket, shops, cafes, restaurants etc etc)
- •Next to Pafilia ONE, Oval business center and many places of work
- •Private parking, gated entrance to building
- •Recently renovated building
- ·Lift access
- •4th floor