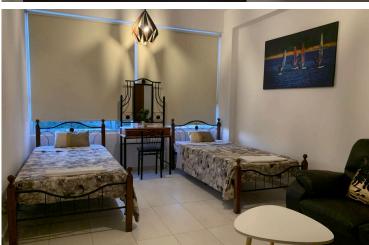

#### **Description**

Large 2 bedroom apartment recently renovated right opposite the beach for rent.

- •Completely unobstructed sea view from master bedroom and living room
- •Recently completely renovated (electricity installation, plumbing, baths, walls, tiles, kitchen etc.)
- •New immersion heater installed (2020)
- •2 bathrooms master bedroom en suite
- •Large second bedroom space for 3rd bed or small office
- •New furniture (including 3 sofa beds)
- •Current bedding can accommodate 2 in master bedroom, 2 in 2nd bedroom.
- •Central location next to all amenities (banks, supermarket, shops, cafes, restaurants etc etc)
- •Next to Pafilia ONE, Oval business center and many places of work
- •Private parking, gated entrance to building
- •Recently renovated building
- ·Lift access
- •4th floor