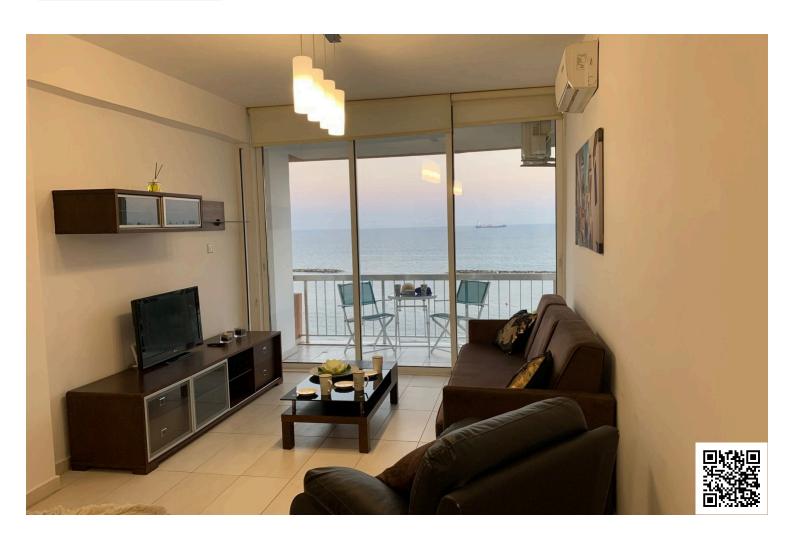

#### **Description**

Large 2 bedroom apartment recently renovated right opposite the beach for rent.

- •Completely unobstructed sea view from master bedroom and living room
- •Recently completely renovated (electricity installation, plumbing, baths, walls, tiles, kitchen etc.)
- •New immersion heater installed (2020)
- •2 bathrooms master bedroom en suite
- •Large second bedroom space for 3rd bed or small office
- •New furniture (including 3 sofa beds)
- •Current bedding can accommodate 2 in master bedroom, 2 in 2nd bedroom.
- •Central location next to all amenities (banks, supermarket, shops, cafes, restaurants etc etc)
- •Next to Pafilia ONE, Oval business center and many places of work
- •Private parking, gated entrance to building
- •Recently renovated building
- ·Lift access
- •4th floor

#### **Facilities**

Elevator Parking, Uncovered Solar water heater

**Features** 

Bright Double glazing Guest WC

Kitchen appliances Municipal water/sewage Near amenities

Near bus route Open plan Sea front

Sea view Veranda