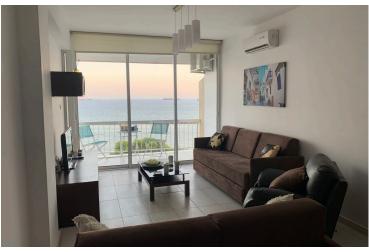

#### **Description**

Large 2 bedroom apartment recently renovated right opposite the beach for rent.

- •Completely unobstructed sea view from master bedroom and living room
- •Recently completely renovated (electricity installation, plumbing, baths, walls, tiles, kitchen etc.)
- •New immersion heater installed (2020)
- •2 bathrooms master bedroom en suite
- •Large second bedroom space for 3rd bed or small office
- •New furniture (including 3 sofa beds)
- •Current bedding can accommodate 2 in master bedroom, 2 in 2nd bedroom.
- •Central location next to all amenities (banks, supermarket, shops, cafes, restaurants etc etc)
- •Next to Pafilia ONE, Oval business center and many places of work
- •Private parking, gated entrance to building
- •Recently renovated building
- ·Lift access
- •4th floor

#### **Facilities**

Elevator Parking, Uncovered Solar water heater

**Features** 

Bright Double glazing Guest WC

Kitchen appliances Municipal water/sewage Near amenities

Near bus route Open plan Sea front

Sea view Veranda