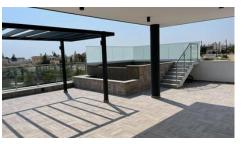

# LUXURY 3 BEDROOM PENTHOUSE WITH POOL IN COLUMBIA AREA

Limassol, Columbia Area

8176312

**Price** €580,000 +VAT **Type** Apartment

Bedrooms 3 Bathrooms 2

**Covered** 100 m<sup>2</sup> **Covered veranda** 56.6 m<sup>2</sup>

### Description

Luxury key ready apartments for sale in the prestigious area of Columbia , close to all amenities , easy highway access and few minutes away from the beachfront.

This PENTHOUSE apartment has a spacious open plan living area combined with kitchen and dining area, Three bedrooms one being a master bedroom with a en suite shower, one main bathroom and one guest w/c all bathrooms covered with excellent quality ceramic tiles.

Flat compromises lovely city and mountain views

Electrical gate/sensor opening. Operated with remote control

One covered parking and one storage room included

**Sofia Geralis** Property Consultant

sgerali@vivorealty.com.cy