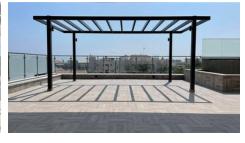

# LUXURY 3 BEDROOM PENTHOUSE WITH POOL IN COLUMBIA AREA

Limassol, Columbia Area

8176312

**Price** €580,000 +VAT **Type** Apartment

Bedrooms 3 Bathrooms 2

**Covered** 100 m<sup>2</sup> **Covered veranda** 56.6 m<sup>2</sup>

### Description

Luxury key ready apartments for sale in the prestigious area of Columbia , close to all amenities , easy highway access and few minutes away from the beachfront.

This PENTHOUSE apartment has a spacious open plan living area combined with kitchen and dining area, Three bedrooms one being a master bedroom with a en suite shower, one main bathroom and one guest w/c all bathrooms covered with excellent quality ceramic tiles.

Flat compromises lovely city and mountain views

Electrical gate/sensor opening. Operated with remote control

One covered parking and one storage room included

**Sofia Geralis** Property Consultant

sgerali@vivorealty.com.cy