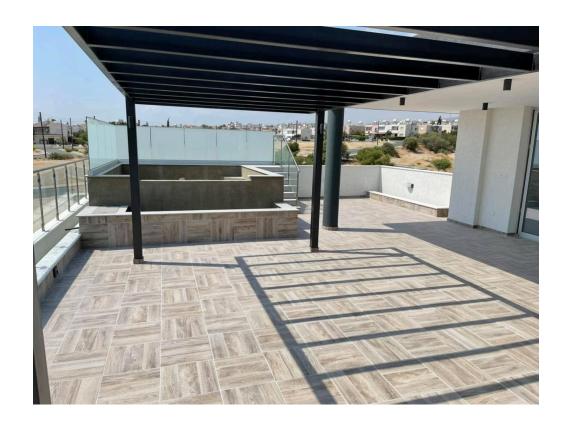

# LUXURY 3 BEDROOM PENTHOUSE WITH POOL IN COLUMBIA AREA

Limassol, Columbia Area

8176312

**Price** €580,000 +VAT **Type** Apartment

Bedrooms 3 Bathrooms 2

**Covered** 100 m<sup>2</sup> **Covered veranda** 56.6 m<sup>2</sup>

### Description

Luxury key ready apartments for sale in the prestigious area of Columbia , close to all amenities , easy highway access and few minutes away from the beachfront.

This PENTHOUSE apartment has a spacious open plan living area combined with kitchen and dining area, Three bedrooms one being a master bedroom with a en suite shower, one main bathroom and one guest w/c all bathrooms covered with excellent quality ceramic tiles.

Flat compromises lovely city and mountain views

Electrical gate/sensor opening. Operated with remote control

One covered parking and one storage room included

**Sofia Geralis** Property Consultant

sgerali@vivorealty.com.cy