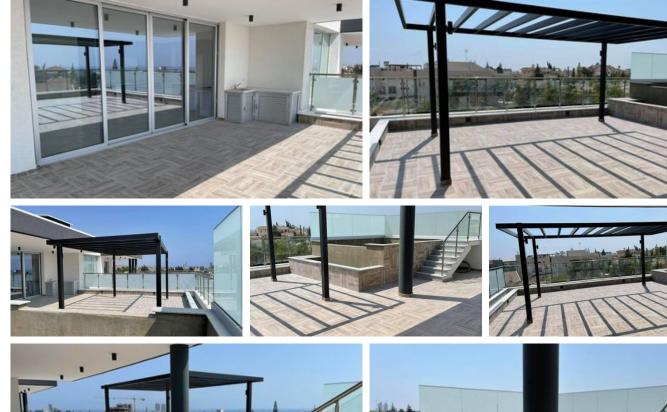

# LUXURY 3 BEDROOM PENTHOUSE WITH POOL IN COLUMBIA AREA

Limassol, Columbia Area

8176312

**Price** €580,000 +VAT **Type** Apartment

Bedrooms 3 Bathrooms 2

**Covered** 100 m<sup>2</sup> **Covered veranda** 56.6 m<sup>2</sup>

### Description

Luxury key ready apartments for sale in the prestigious area of Columbia , close to all amenities , easy highway access and few minutes away from the beachfront.

This PENTHOUSE apartment has a spacious open plan living area combined with kitchen and dining area, Three bedrooms one being a master bedroom with a en suite shower, one main bathroom and one guest w/c all bathrooms covered with excellent quality ceramic tiles.

Flat compromises lovely city and mountain views

Electrical gate/sensor opening. Operated with remote control

One covered parking and one storage room included

**Sofia Geralis** Property Consultant

sgerali@vivorealty.com.cy