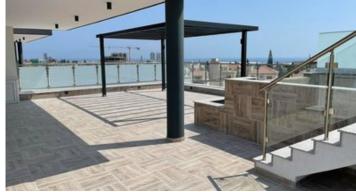

# LUXURY 3 BEDROOM PENTHOUSE WITH POOL IN COLUMBIA AREA

Limassol, Columbia Area

8176312

**Price** €580,000 +VAT **Type** Apartment

Bedrooms 3 Bathrooms 2

**Covered** 100 m<sup>2</sup> **Covered veranda** 56.6 m<sup>2</sup>

### Description

Luxury key ready apartments for sale in the prestigious area of Columbia , close to all amenities , easy highway access and few minutes away from the beachfront.

This PENTHOUSE apartment has a spacious open plan living area combined with kitchen and dining area, Three bedrooms one being a master bedroom with a en suite shower, one main bathroom and one guest w/c all bathrooms covered with excellent quality ceramic tiles.

Flat compromises lovely city and mountain views

Electrical gate/sensor opening. Operated with remote control

One covered parking and one storage room included

**Sofia Geralis** Property Consultant

sgerali@vivorealty.com.cy