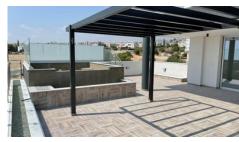

# LUXURY 3 BEDROOM PENTHOUSE WITH POOL IN COLUMBIA AREA

Limassol, Columbia Area

8176312

**Price** €580,000 +VAT **Type** Apartment

Bedrooms 3 Bathrooms 2

**Covered** 100 m<sup>2</sup> **Covered veranda** 56.6 m<sup>2</sup>

### Description

Luxury key ready apartments for sale in the prestigious area of Columbia , close to all amenities , easy highway access and few minutes away from the beachfront.

This PENTHOUSE apartment has a spacious open plan living area combined with kitchen and dining area, Three bedrooms one being a master bedroom with a en suite shower, one main bathroom and one guest w/c all bathrooms covered with excellent quality ceramic tiles.

Flat compromises lovely city and mountain views

Electrical gate/sensor opening. Operated with remote control

One covered parking and one storage room included

**Sofia Geralis** Property Consultant

sgerali@vivorealty.com.cy