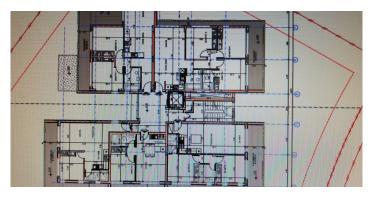

ectric mains |
| Municipal water/sewage           | Entrance gate, automated    |
| Entrance gate                    | Garden                      |
| Pressurized water system         | Bright                      |
| Open plan                        | Ceramic tiles               |
| Alarm system, Provision          | Double glazing              |
| Guest WC                         | Quiet Area                  |
| CCTV, Provision                  | En suite Bathroom           |
| Luxury specifications            | Near bus route              |
| Near amenities                   |                             |

### Distances

| Amenities | 100 m | Airport          | 65 km |
|-----------|-------|------------------|-------|
| Sea       | 3 km  | Public Transport | 100 m |



## Floor plans