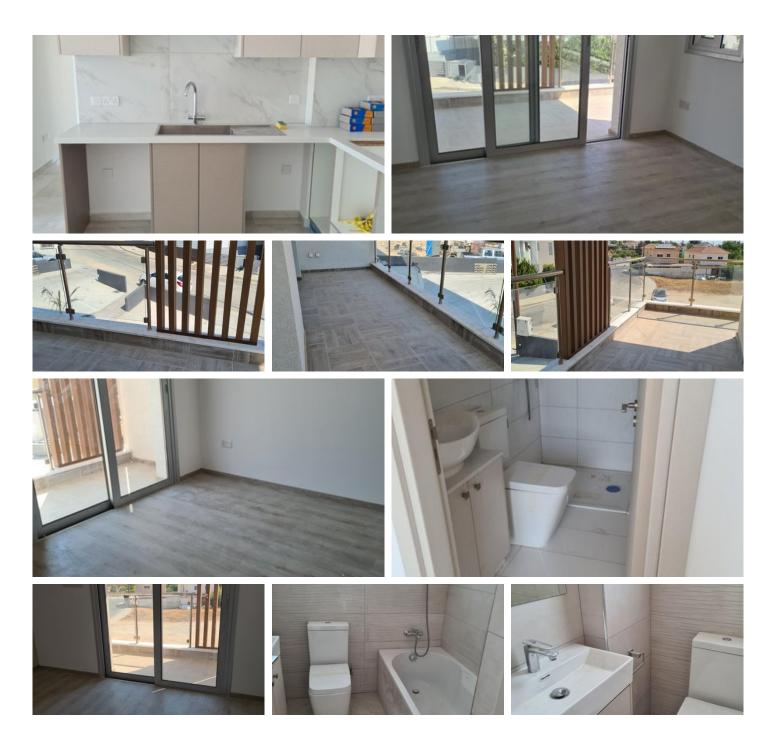

## Description

Luxury ready for delivery apartments for sale in the prestigious area of Columbia , close to all amenities , easy highway access and few minutes away from the beachfront.

This first floor apartment has a spacious open plan living area combined with kitchen and dining area , two bedroom, one main bathroom and one guest w/c all bathrooms covered with excellent quality ceramic tiles .

Flat compromises lovely city and mountain views

Electrical gate/sensor opening. Operated with remote control

One covered parking and one storage room included

Sofia Geralis Property Consultant Segrali@vivorealty.com.cy ↓ (+357) 99408353

## Facilities

Aircondition, Central system Parking, Covered Storage Solar photovoltaic panels Heating, Provision Elevator Gated complex

### Features

| Easy access to main roads        | Easy access to highway      |
|----------------------------------|-----------------------------|
| Combined kitchen and dining area | Connected to electric mains |
| Municipal water/sewage           | Entrance gate, automated    |
| Entrance gate                    | Garden                      |
| Pressurized water system         | Bright                      |
| Open plan                        | Ceramic tiles               |
| Alarm system, Provision          | Double glazing              |
| Guest WC                         | Quiet Area                  |
| CCTV, Provision                  | En suite Bathroom           |
| Luxury specifications            | Near bus route              |
| Near amenities                   |                             |