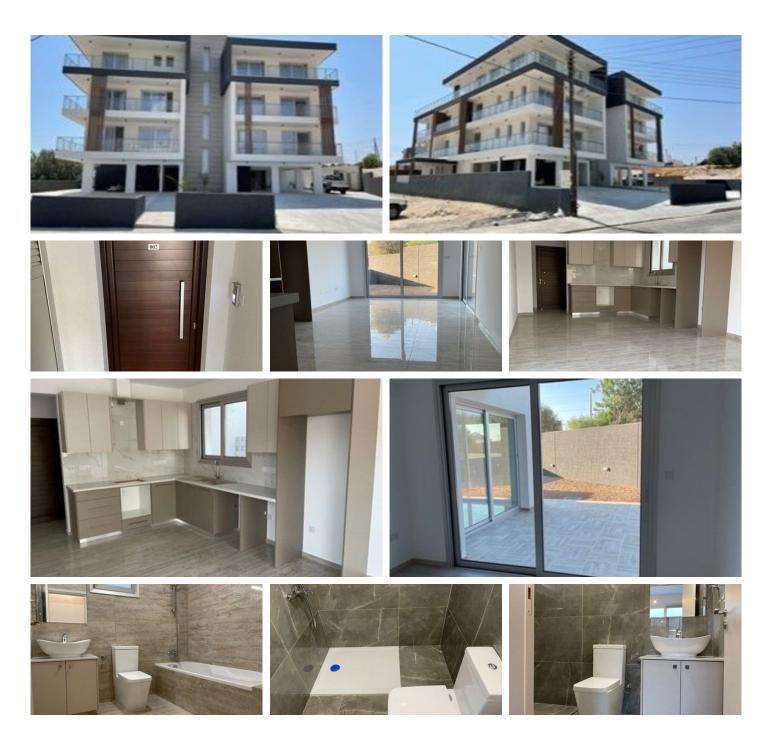

## Description

Brand new modern and luxury ground floor 3 bedroom apartment with private garden in Limassol at Germasogia Columbia area. The flat has an excellent location in a very quiet area and at the same time within close proximity of the local high-street shops highway and tourist area.

- ♦ Flat No 002 157m with private garden 89m
- Brand new apartment
- Parking area
- Provision for A/C
- Provision for C/H
- Bathrooms 2
- Storage room
- Photovoltaic at the commons area.

### Features

| Easy access to main roads        | Easy access to highway      |
|----------------------------------|-----------------------------|
| Combined kitchen and dining area | Connected to electric mains |
| Municipal water/sewage           | Entrance gate, automated    |
| Entrance gate                    | Garden                      |
| Pressurized water system         | Bright                      |
| Open plan                        | Ceramic tiles               |
| Alarm system, Provision          | Double glazing              |
| Guest WC                         | Quiet Area                  |
| CCTV, Provision                  | En suite Bathroom           |
| Luxury specifications            | Near bus route              |
| Near amenities                   |                             |