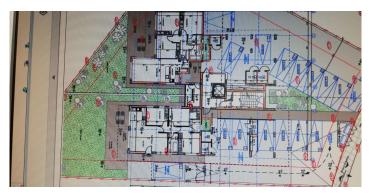

lectric mains |
| Municipal water/sewage           | Entrance gate, automated    |
| Entrance gate                    | Garden                      |
| Pressurized water system         | Bright                      |
| Open plan                        | Ceramic tiles               |
| Alarm system, Provision          | Double glazing              |
| Guest WC                         | Quiet Area                  |
| CCTV, Provision                  | En suite Bathroom           |
| Luxury specifications            | Near bus route              |
| Near amenities                   |                             |

### Distances

| Amenities | 100 m | Airport          | 65 km |
|-----------|-------|------------------|-------|
| Sea       | 3 km  | Public Transport | 100 m |



# Floor plans