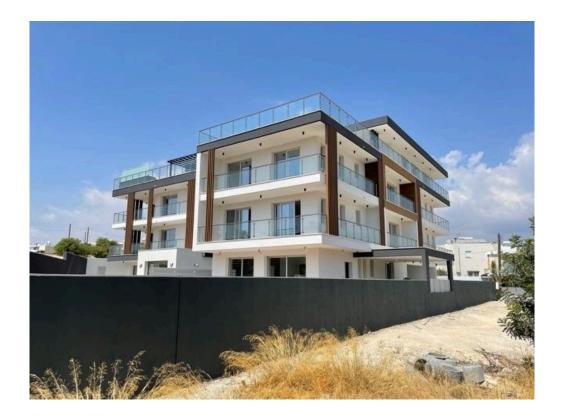

# 3 BEDROOM GROUND FLOOR LUXURY APARTMENT IN COLUMBIA WITH SPACIOUS GARDEN (READY FOR DELIVERY)

**Q** Limassol, Columbia Area

8176306

vivorealty.com.cy

| Price                    | €370,000 +VAT           | Туре            | Apartment            |
|--------------------------|-------------------------|-----------------|----------------------|
| Bedrooms                 | 3                       | Bathrooms       | 2                    |
| Covered                  | 103.75 m <sup>2</sup>   | Covered veranda | 13.65 m <sup>2</sup> |
| Uncovered veranda        | 23.45 m <sup>2</sup>    | Garden          | 88.65 m <sup>2</sup> |
| Year of Construction     | 2021                    | Status          | Key ready            |
| Energy efficiency rating | А                       | Floor           | Ground floor / 3     |
| Area                     | Limassol, Columbia Area |                 |                      |

## Description

Brand new modern and luxury ground floor 3 bedroom apartment with private garden in Limassol at Germasogia Columbia area. The flat has an excellent location in a very quiet area and at the same time within close proximity of the local high-street shops highway and tourist area.