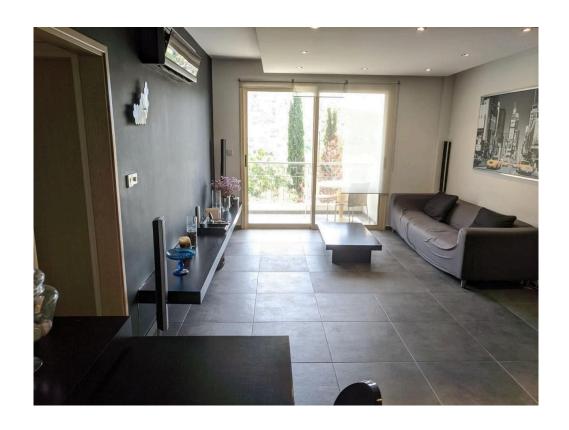

## Description

This is an amazing luxurious and spacious 2 bedroom fully furnished apartment in Germasogeia village with outstanding country and mountain views.

It has been recently renovated and fully equipped with high quality furniture and electrical appliances. A TV set will also included in the inventory.

### **Features**

Combined kitchen and dining area

Next to green area

Open plan

Double glazing Veranda, large

Luxury specifications

Country view

Near amenities

Kitchen appliances

Connected to electric mains

Balcony

Mountain view

Guest WC

Quiet Area

Modern design

Near bus route