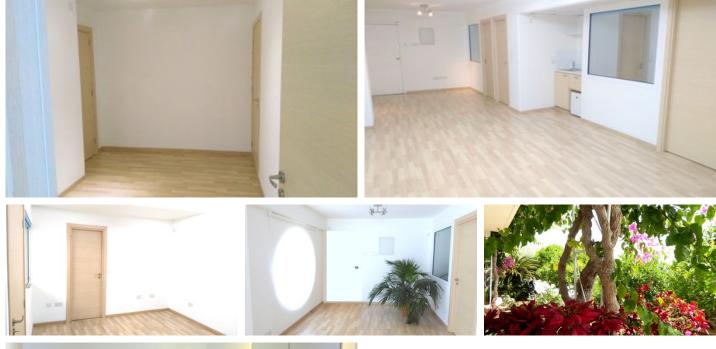

## Description

100 sqm of Brand New Office Space in Mesa Geitonia / Panthea at a perfect location provided directly by the Owner A modern, spacious, bright, brand new and very comfortable office with a front garden area and a large open space together with two separate offices, 2 toilets, kitchen and server/storage room.

Employees can sit in the large open space area, which can be divided into a reception room and employee room. Higher management can use the large separate office and the other office can be used as a conference room.

The office has the following features:

- \* Can be your registered office address
- \* 100 square meters of brand new office space ideal for up to 10-12 people.
- \* Private office entrance
- \* Very large open space
- \* 2 additional separate offices
- \* Server / Storage Room
- \* 2 Toilets
- \* Kitchen
- \* Fully air conditioned
- \* Double Glazed windows
- \* Stylish big round window at the reception area
- \* Server room
- \* Structured CAT6 computer network Cabling in all areas
- \* High quality finishes
- \* 24 hour access
- \* Front Garden Area
- \* Parking space available