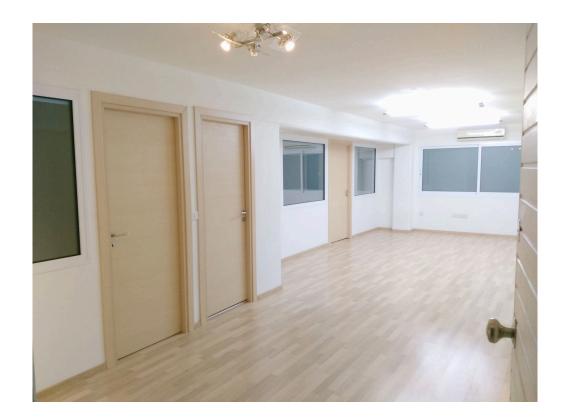

## Description

100 sqm of Brand New Office Space in Mesa Geitonia / Panthea at a perfect location provided directly by the Owner A modern, spacious, bright, brand new and very comfortable office with a front garden area and a large open space together with two separate offices, 2 toilets, kitchen and server/storage room.

Employees can sit in the large open space area, which can be divided into a reception room and employee room. Higher management can use the large separate office and the other office can be used as a conference room.

The office has the following features:

- \* Can be your registered office address
- \* 100 square meters of brand new office space ideal for up to 10-12 people.
- \* Private office entrance
- \* Very large open space
- \* 2 additional separate offices
- \* Server / Storage Room
- \* 2 Toilets
- \* Kitchen
- \* Fully air conditioned
- \* Double Glazed windows
- \* Stylish big round window at the reception area
- \* Server room
- \* Structured CAT6 computer network Cabling in all areas
- \* High quality finishes
- \* 24 hour access
- \* Front Garden Area
- \* Parking space available