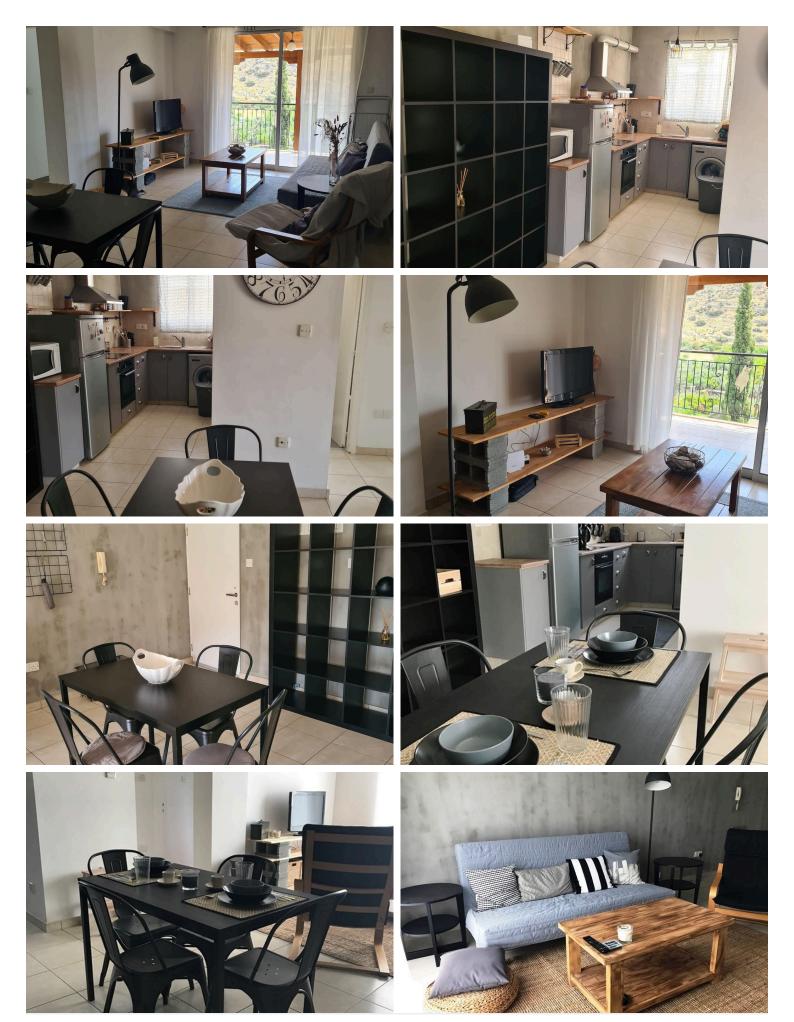

# **Description**

Discover modern living in this beautifully renovated industrial-style apartment, perfectly positioned in the soughtafter Germasoyia area. This one-bedroom gem combines contemporary design with practical living, featuring:

### Exceptional location:

- Just 1 minute' drive to the highway
- 4 minutes to the stunning seafront
- Walking distance to all essential amenities

The apartment comes fully furnished and equipped, boasting a well-appointed kitchen, modern bathroom with new shower facilities, and a comfortable bedroom with all necessities. The industrial design elements blend seamlessly with the spacious layout, creating an inviting atmosphere that's both stylish and functional.