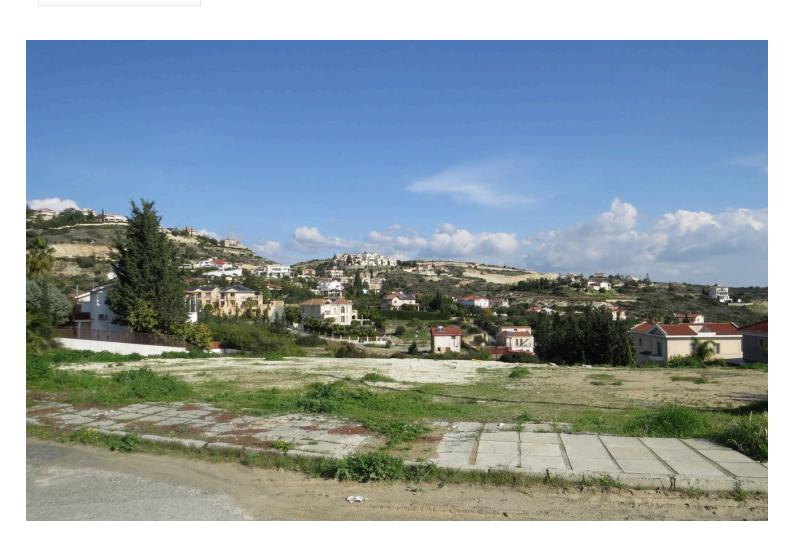

### **Description**

A stunning corner piece of development land of 3870 m2(2 titles) in Agios Tychonas with great views, suitable to build a private complex consisting of 5 villas with spacious gardens.

The land has a sloping surface and giving the opportunity for basements and south facing gardens. Even at the lowest point, the land is still higher than houses to the south.