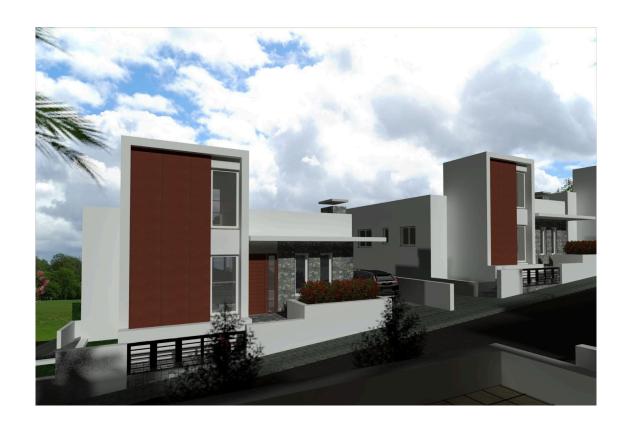

# 4 BEDROOM MODERN DESIGN DETACHED HOUSE WITH SEA VIEWS IN PAREKLISIA

**Q** Limassol, Pareklisia

8175741

Price €550,000 +VAT Type Detached Villa

Bedrooms 4 Bathrooms 3

**Covered** 341 m<sup>2</sup> **Plot** 407 m<sup>2</sup>

## Description

Under construction modern design four bedroom detached house located in very quiet residential new area of Pareklisia with nice sea view, fast access to the highway, 3.5 km from the beach and 1.5 km from all amenities such as supermarket, fish marker, meat market, shops etc. Airport Larnaka 60 km, Pafos 60 km).

On the ground floor there is an open plan kitchen connected with dining area, living area, laundry room, storage room and guest toilet. On the first floor there are three bedrooms which the master bedroom with en-suite bathroom and walk-in wardrobes, and one main bathroom. The villa has laminate parquet, one parking space, solar panels for hot water, provision for air-condition, provision for central heating and swimming pool.