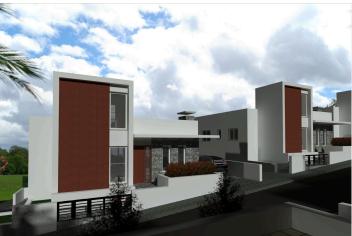

## Description

Under construction modern design four bedroom detached house located in very quiet residential new area of Pareklisia with nice sea view, fast access to the highway, 3.5 km from the beach and 1.5 km from all amenities such as supermarket, fish marker, meat market, shops etc. Airport Larnaka 60 km, Pafos 60 km).

On the ground floor there is an open plan kitchen connected with dining area, living area, laundry room, storage room and guest toilet. On the first floor there are three bedrooms which the master bedroom with en-suite bathroom and walk-in wardrobes, and one main bathroom. The villa has laminate parquet, one parking space, solar panels for hot water, provision for air-condition, provision for central heating and swimming pool.