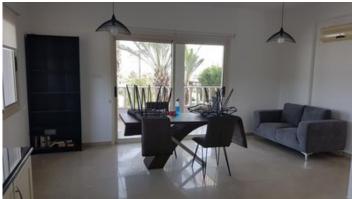

## Description

Lovely and spacious family home of 400 m2 covered area in a plot of 1050 m2 in Moni village just 5 minutes drive from the Sea side Limassol Hotels.

On the ground floor you can find the living & dining area, quest w/c and the open plan kitchen, on the top floor there are 4 spacious bedrooms the main with en - suite shower and big veranda.