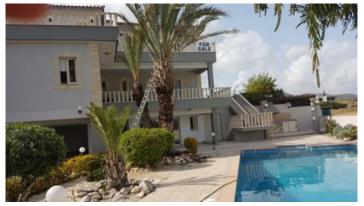

# 4 BEDROOM SPACIOUS DETACHED VILLA WITH MAIDS QUARTER IN MONI

**Q** Limassol, Moni

8175736

**Price** €650,000 **Type** Detached Villa

**Bedrooms** 5 **Bathrooms** 3

Covered $400 \text{ m}^2$ Plot $1050 \text{ m}^2$ Title deedYesStatusResale

## Description

Lovely and spacious family home of 400 m2 covered area in a plot of 1050 m2 in Moni village just 5 minutes drive from the Sea side Limassol Hotels.

On the ground floor you can find the living & dining area, quest w/c and the open plan kitchen, on the top floor there are 4 spacious bedrooms the main with en - suite shower and big veranda.

At the basement you can find the fully equipped maids quarter.

Fully established garden with swimming pool, water well and BBQ area.

**Sofia Geralis** Property Consultant

sgerali@vivorealty.com.cy

**)** (+357) 99408353