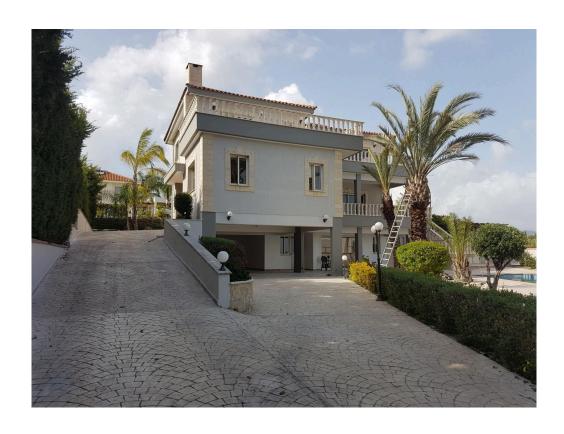

# 4 BEDROOM SPACIOUS DETACHED VILLA WITH MAIDS QUARTER IN MONI

**Q** Limassol, Moni

8175736

**Price** €650,000 **Type** Detached Villa

**Bedrooms** 5 **Bathrooms** 3

Covered $400 \text{ m}^2$ Plot $1050 \text{ m}^2$ Title deedYesStatusResale

## Description

Lovely and spacious family home of 400 m2 covered area in a plot of 1050 m2 in Moni village just 5 minutes drive from the Sea side Limassol Hotels.

On the ground floor you can find the living & dining area, quest w/c and the open plan kitchen, on the top floor there are 4 spacious bedrooms the main with en - suite shower and big veranda.

At the basement you can find the fully equipped maids quarter.

Fully established garden with swimming pool, water well and BBQ area.

**Sofia Geralis** Property Consultant

sgerali@vivorealty.com.cy

**)** (+357) 99408353