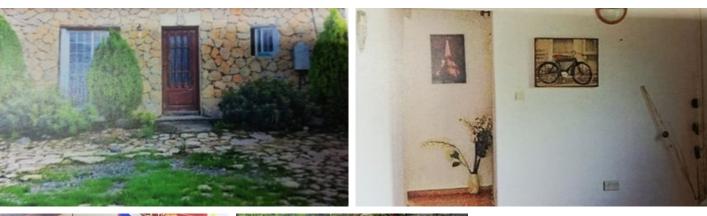

## Description

A detached stone build house of 100 m2 in a piece of land of 6690 m2. Located 800 meters outside the charming village of Fasoula and 8 km from Limassol town center.

It consists of 3 bedrooms, open plan kitchen, living area, 1 bathroom with shower, outdoor w/c and storage of 50 m2.

### Features

| Courtyard    | Garden, large  |
|--------------|----------------|
| Open plan    | Double glazing |
| Quiet Area   | Village view   |
| Country view |                |