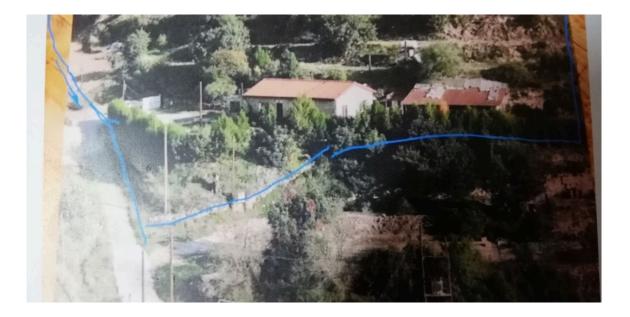

# 3 BEDROOM STONE HOUSE IN 6690 M2 LAND IN FASOULA

**Q** Limassol, Fasoula

8175678

| Price                | €260,000 <del>€380,000</del> | Туре      | Detached Villa      |
|----------------------|------------------------------|-----------|---------------------|
| Bedrooms             | 3                            | Bathrooms | 1                   |
| Covered              | 90 m <sup>2</sup>            | Plot      | 6690 m <sup>2</sup> |
| Year of Construction | 2007                         | Status    | Resale              |
| Area                 | Limassol, Fasoula            |           |                     |

## Description

A detached stone build house of 100 m2 in a piece of land of 6690 m2. Located 800 meters outside the charming village of Fasoula and 8 km from Limassol town center.

It consists of 3 bedrooms, open plan kitchen, living area, 1 bathroom with shower, outdoor w/c and storage of 50 m2.

### Distances

| Airport | 70 km | Sea | 8 km |
|---------|-------|-----|------|
| Schools | 400 m |     |      |