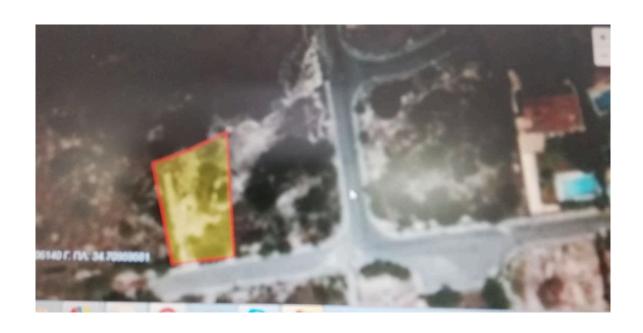

# LOVELY RESIDENTIAL PLOT OF 1002 M2 IN MOUTAGIAKA

**Q** Limassol, Mouttagiaka

8175449

**Price** €800,000 +VAT **Type** Building Plot

**Plot** 1002 m<sup>2</sup> **Area** Limassol, Mouttagiaka

# Description

This is a beautiful corner plot of 1002 square meters in Moutagiaka, with a very easy access to the high way and the sea front.

Moutagiaka is a village in the Limassol District , located east of Germasoyia.