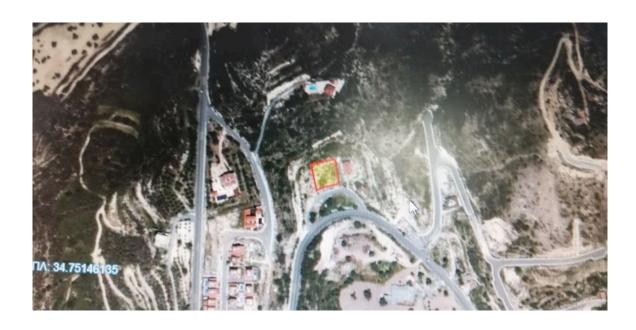

# **RESIDENTIAL PLOT OF 865 M2 IN PALODEIA**

**Q** Limassol, Palodia

8175440

**Price** €200,000 +VAT **Type** Building Plot

**Plot** 865 m<sup>2</sup> **Area** Limassol, Palodia

### Description

Residential plot of 865 m2 in Palodia village with all the necessary services (water, electricity, telephone).

Palodia is a village located just 7KM north of Limassol city center. The village is built on an altitude of 250 meters and it is near the villages of Spitalas, Paramytha and Fasoula