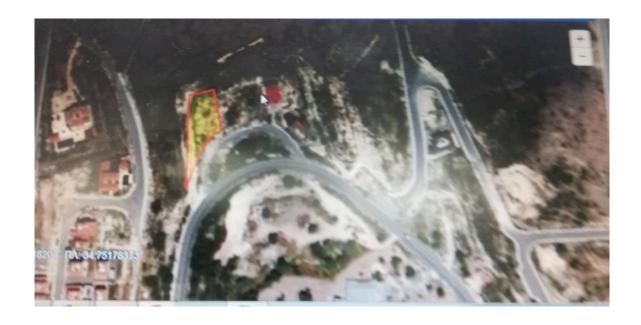

# **RESIDENTIAL PLOT OF 1195 M2 IN PALODEIA**

**Q** Limassol, Palodia

8175439

**Price** €195,000 +VAT €300,000 **Type** Building Plot

**Plot** 1195 m<sup>2</sup> **Area** Limassol, Palodia

### Description

Residential plot of 1195 m2 in Palodia village with all the necessary services (water, electricity, telephone).

Palodia is a village located just 7KM north of Limassol city center. The village is built on an altitude of 250 meters and it is near the villages of Spitali, Paramytha and Fasoula