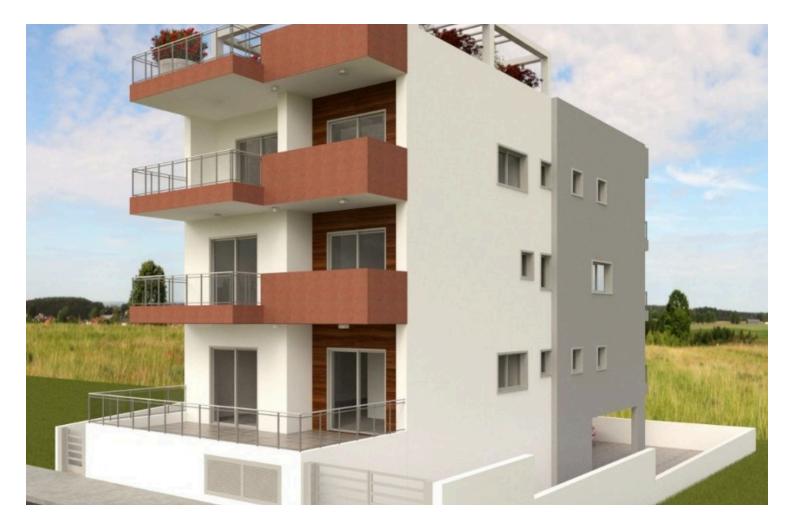

### Description

This is a ground floor apartment with total area of 150 sqmts that occupies the whole ground floor of a small 3 story building consisting of only 4 apartments.

This is a ground floor apartment of 3 bedrooms the main with en-suite shower and covered veranda of 7 m2., open plan kitchen, sitting and dining room, guest toilet, bathroom, utility room. The total internal area 115 m2,

front veranda of 27.70 m2, of which 15.3 m2 is covered.

There is a storage room of 6.65 m2 at the basement as well as a covered parking.

Top quality materials are used for the kitchen, wardrobes and ceramics. Double glazed windows and security door with audio-video door entry system.