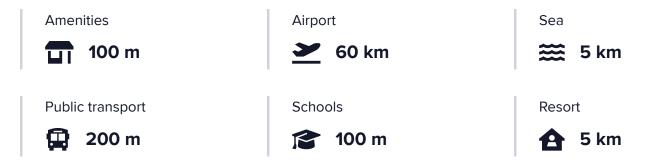

### **Facilities**

| Aircondition, Provision   | Elevator                    | Parking, Covered           |
|---------------------------|-----------------------------|----------------------------|
| Solar photovoltaic panels | Storage                     |                            |
| _                         |                             |                            |
| Features                  |                             |                            |
| Ceramic tiles             | Connected to electric mains | Double glazing             |
| En suite bathroom         | Municipal water/sewage      | Near amenities             |
| Near bus route            | Open plan                   | Openings in opposite sides |
| Pressurized water system  | Quiet area                  | Veranda                    |
|                           |                             |                            |
| Distances                 |                             |                            |

### istances