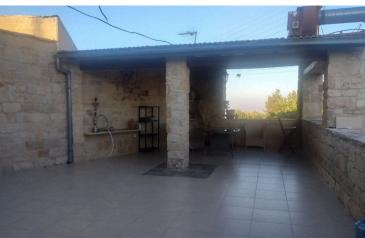

This is a lovely spacious detached stone house with loft and a nice outdoor space with pool and beautiful views of the village.

It consists with 3 bedrooms the main with en-suite shower, spacious kitchen, lounge & dining area, big covered and enclosed terrace with fire place and loft. There is also another fire place in the lounge area and A/C units in the 2 bedrooms.