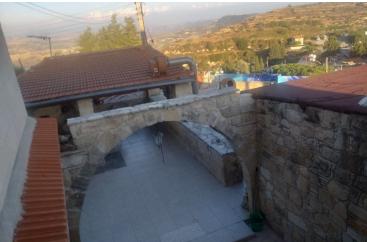

#### Description

Pachna is a village in the Limassol District of the Republic of Cyprus. It is situated on the south slopes of the Troödos mountain range at an altitude of 745 m. Its about 35 km and 35 minutes drive from the center of Limassol.

This is a lovely spacious detached stone house with loft and a nice outdoor space with pool and beautiful views of the village.

It consists with 3 bedrooms the main with en-suite shower, spacious kitchen, lounge & dining area, big covered and enclosed terrace with fire place and loft. There is also another fire place in the lounge area and A/C units in the 2 bedrooms.