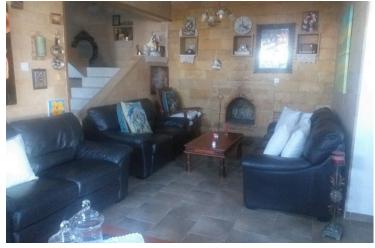

This is a lovely spacious detached stone house with loft and a nice outdoor space with pool and beautiful views of the village.

It consists with 3 bedrooms the main with en-suite shower, spacious kitchen, lounge & dining area, big covered and enclosed terrace with fire place and loft. There is also another fire place in the lounge area and A/C units in the 2 bedrooms.