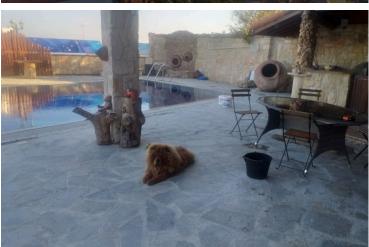

This is a lovely spacious detached stone house with loft and a nice outdoor space with pool and beautiful views of the village.

It consists with 3 bedrooms the main with en-suite shower, spacious kitchen, lounge & dining area, big covered and enclosed terrace with fire place and loft. There is also another fire place in the lounge area and A/C units in the 2 bedrooms.

### Facilities

| Heating, Central | Indoor pool, Private | Landscaped garden |
|------------------|----------------------|-------------------|
| Parking, Covered | Pergola              | Spa               |
|                  |                      |                   |
| Features         |                      |                   |
| A++ic            | En suite bathroom    | Garden            |
| Attic            | En suite bathoom     | Galden            |
| Guest WC         | Mountain view        | Open plan         |
| Pets allowed     | Quiet area           | Utility room      |
| Veranda, large   | Water softener       |                   |