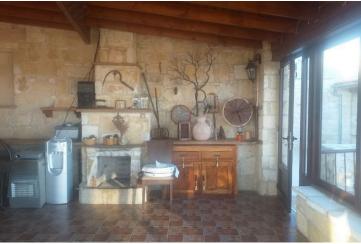

This is a lovely spacious detached stone house with loft and a nice outdoor space with pool and beautiful views of the village.

It consists with 3 bedrooms the main with en-suite shower, spacious kitchen, lounge & dining area, big covered and enclosed terrace with fire place and loft. There is also another fire place in the lounge area and A/C units in the 2 bedrooms.