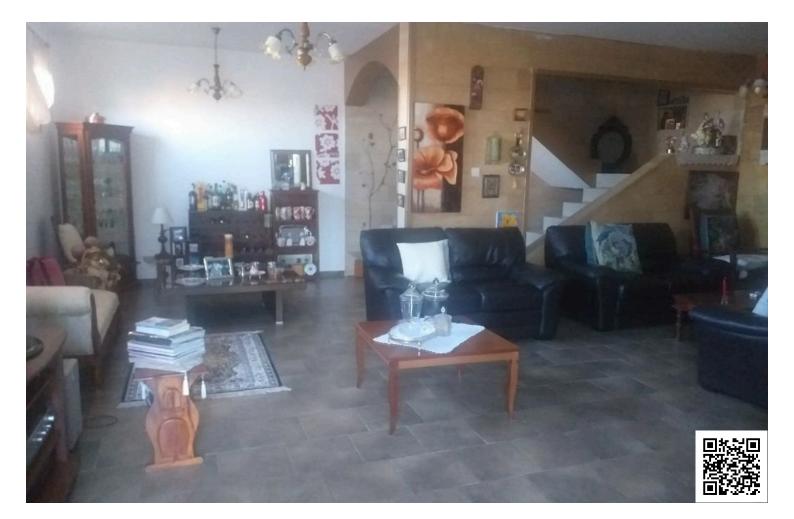

This is a lovely spacious detached stone house with loft and a nice outdoor space with pool and beautiful views of the village.

It consists with 3 bedrooms the main with en-suite shower, spacious kitchen, lounge & dining area, big covered and enclosed terrace with fire place and loft. There is also another fire place in the lounge area and A/C units in the 2 bedrooms.