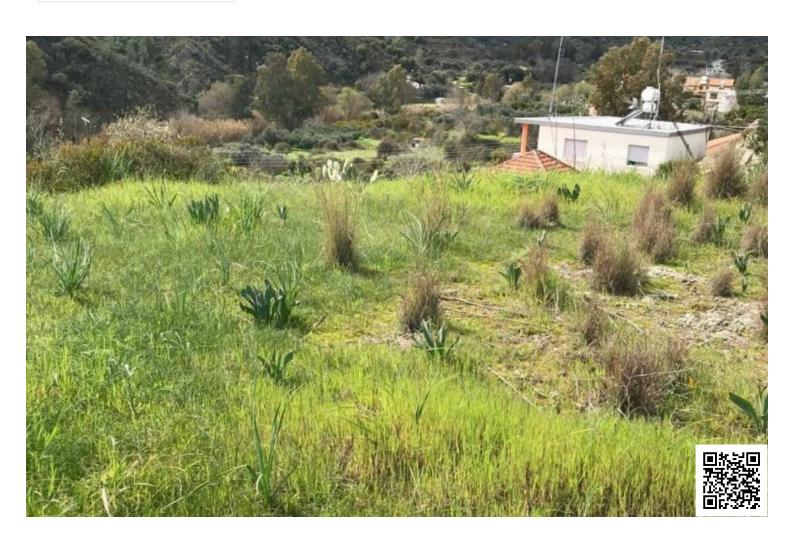

# RESIDENTIAL LAND OF 3292 M2 IN ARAKAPAS

• Arakapas, Limassol

€110,000 +VAT

### **Description**

Residential piece of land of 3292 m2 in Arakapas village very close to all the village amenities.

The village of Arakapas is 37 km from the center of Limassol and it is found west of the village of Eptagonia. It is built on the shores of the Amathos river, in a valley that is surrounded by high mountain peaks....