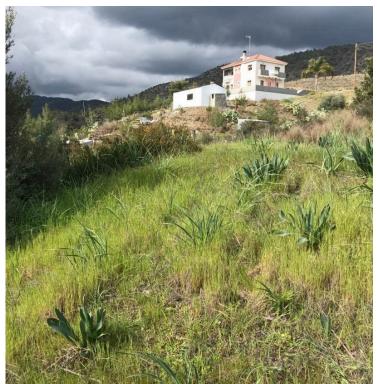

# RESIDENTIAL LAND OF 3292 M2 IN ARAKAPAS

• Arakapas, Limassol

€110,000 +VAT

### **Description**

Residential piece of land of 3292 m2 in Arakapas village very close to all the village amenities.

The village of Arakapas is 37 km from the center of Limassol and it is found west of the village of Eptagonia. It is built on the shores of the Amathos river, in a valley that is surrounded by high mountain peaks....

#### **Features**

Mountain view