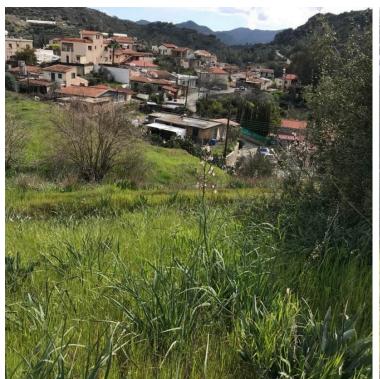

# RESIDENTIAL LAND OF 3292 M2 IN ARAKAPAS

• Arakapas, Limassol

€110,000 +VAT

### **Description**

Residential piece of land of 3292 m2 in Arakapas village very close to all the village amenities.

The village of Arakapas is 37 km from the center of Limassol and it is found west of the village of Eptagonia. It is built on the shores of the Amathos river, in a valley that is surrounded by high mountain peaks....