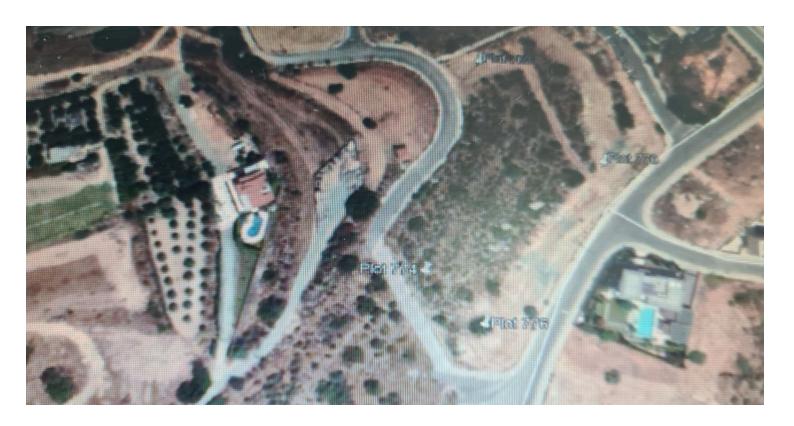

### **Description**

and city center.

This is a Residential plot of 627 m2 in Mersinies area - Paniotis Hill with mountain, sea and city view.

Mersinies is one of the most prestigious areas of Limassol with all amenities close by, easy access to the motor way