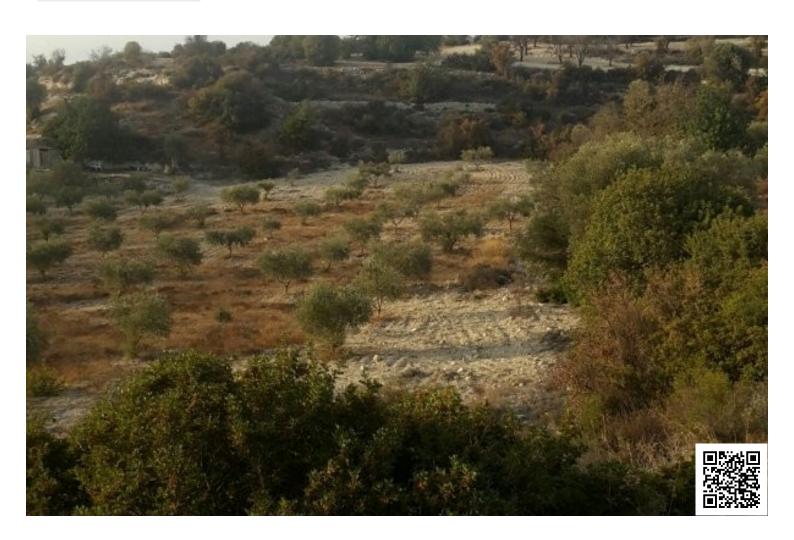

# **Description**

This is a piece of land of 2091 m2 located on top of the village with fantastic views of it. The building density is 60% and the coverage 35% over 2 floors with height of 8.3 meters.

The village of Fasoula is in the district of Limassol, at a distance of about 10 kilometers north of the city of Limassol, between the villages Mathikoloni, Apsiou, and Spitali.

The village is built at an average altitude of 370 meters and receives an average annual rainfall of about 550 millimeters. Locust, almond, and olive trees, cereals, as well as a few citrus trees are cultivated in the area of the community. As far as stockbreeding is concerned, it only operates in a limited manner.