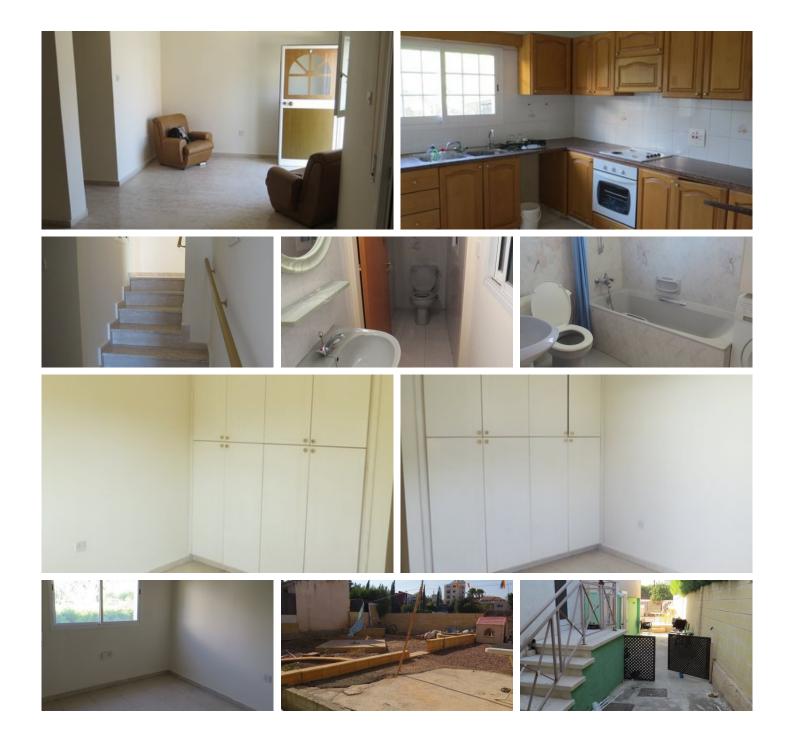

## Description

This is a Semi Detached house of 3 bedrooms in one of the most prestige areas of Limassol in Potamos Germasoyias, with easy access to schools and all necessary amenities. The property is aprox. 40 years old which needs some kind of renovation or maybe to even sold as a residential plot with density of 80%, coverage of 45% over 3 floors of 13.5 height