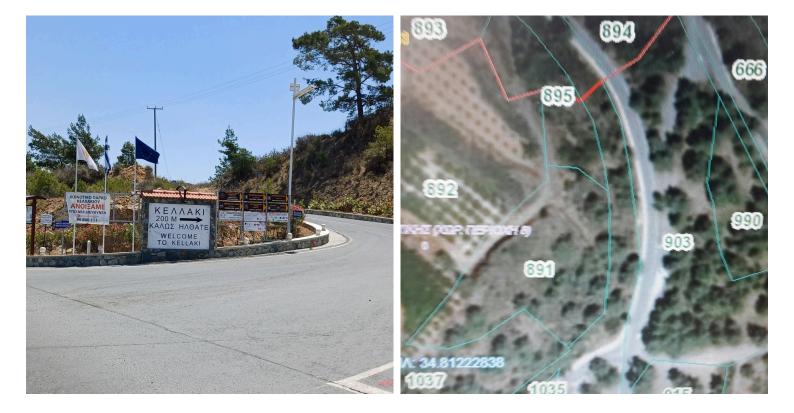

#### **Specifications**

Area **2007 m**<sup>2</sup>

Туре

**Development Land** 

Kellaki is a village of spectacular beauty, offering stunning mountain views and excellent nature walks - the perfect place to relax and unwind. Amenities within the village include 2 tavernas/bars and 1 shop. Kellaki's prime location is just 4 kilometers from the British-run Vikla Golf Course and Country Club, where one day of golf costs approximately €30, including club rental. Guests also have access to the club's swimming pool facilities. The property and village are conveniently situated just a 20-minute drive from beaches, the marina, and 15 minutes from the center of Limassol with its array of restaurants and entertainment options.