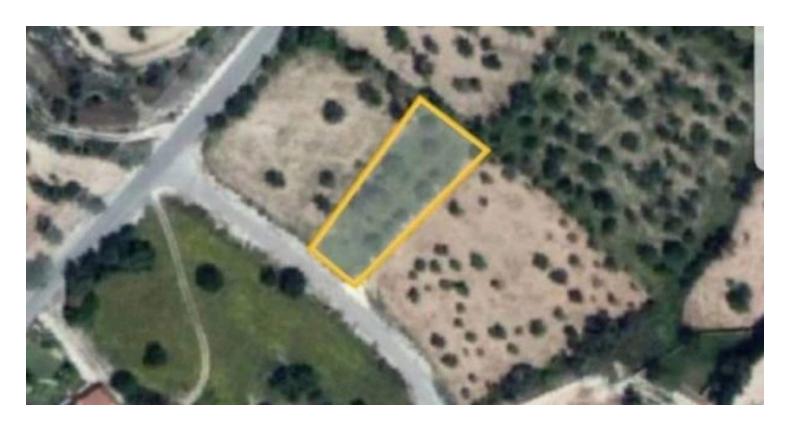

### **Specifications**

Area

[] 1655 m<sup>2</sup>

Туре

**Development Land** 

### **Description**

This is a lovely piece of land of 1655 m2 in Apesia village with building density of 30% and coverage of 20% over 2 floors with height of 8.3 meters.

The beautiful and picturesque village of Apesia has emerged for centuries in the south of the Troodos mountain range, in the middle of the rivers Garyllis and Limnatis.