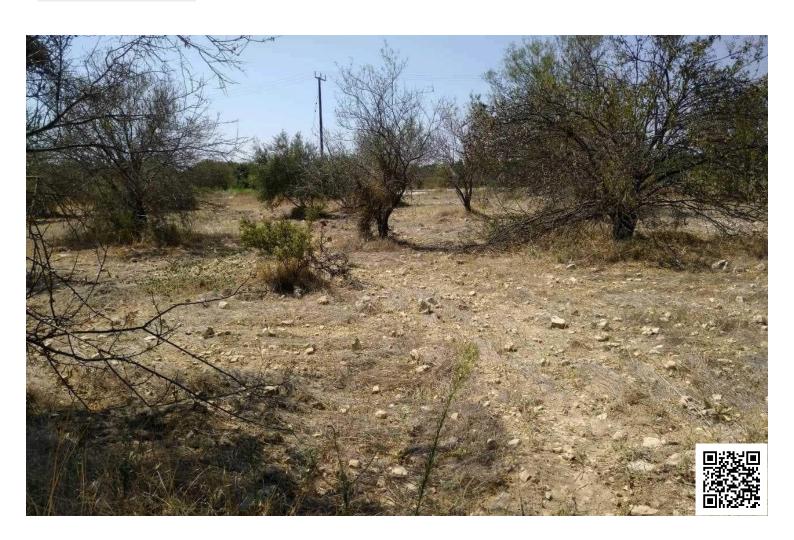

### **Description**

This is a lovely piece of land of 1655 m2 in Apesia village with building density of 30% and coverage of 20% over 2 floors with height of 8.3 meters.

The beautiful and picturesque village of Apesia has emerged for centuries in the south of the Troodos mountain range, in the middle of the rivers Garyllis and Limnatis.

It is a semi-mountainous village of the Lemesos District, built on an altitude of 480 metres.

In Apesia, traditional elements coexist with the modern ones. On the one side there is a traditional housing with small stone built residences and on the other side there are new bigger residences spread west and southwest of the old housing.