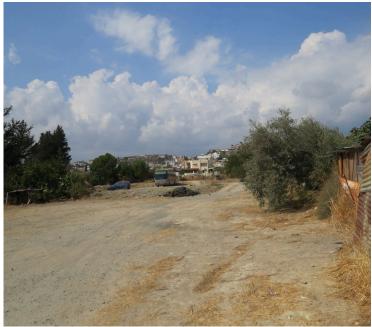

## **Description**

Lovely residential piece of land of 1651 m2 located in Agia Fyla, very close to all necessary amenities and the motor way to Nicosia and Paphos. The building density is 90% and the coverage is 50% over 3 floors of 13.5 meters height..

Excellent opportunity for developers or even investors.

TITTLE DEEDS IN HAND.