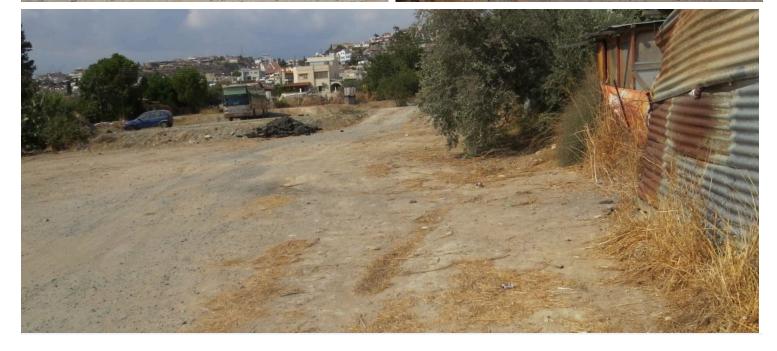

# LAND OF 1651 M2 IN AGIA FYLA

• Agia Fyla, Limassol

€770,000 +VAT

## **Description**

Lovely residential piece of land of 1651 m2 located in Agia Fyla, very close to all necessary amenities and the motor way to Nicosia and Paphos. The building density is 90% and the coverage is 50% over 3 floors of 13.5 meters height..