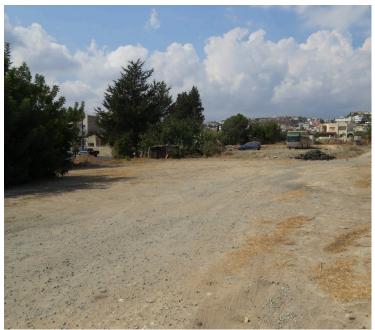

## **Description**

Lovely residential piece of land of 1651 m2 located in Agia Fyla, very close to all necessary amenities and the motor way to Nicosia and Paphos. The building density is 90% and the coverage is 50% over 3 floors of 13.5 meters height..

Excellent opportunity for developers or even investors.

TITTLE DEEDS IN HAND.