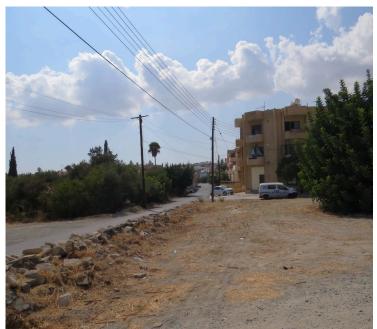

# LAND OF 1651 M2 IN AGIA FYLA

• Agia Fyla, Limassol

€770,000 +VAT

## **Description**

Lovely residential piece of land of 1651 m2 located in Agia Fyla, very close to all necessary amenities and the motor way to Nicosia and Paphos. The building density is 90% and the coverage is 50% over 3 floors of 13.5 meters height..