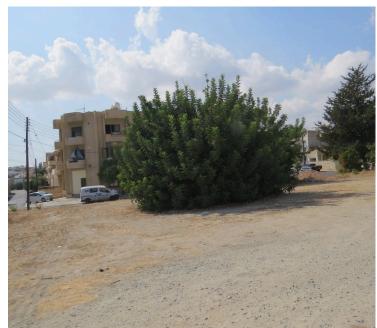

## **Description**

Lovely residential piece of land of 1651 m2 located in Agia Fyla, very close to all necessary amenities and the motor way to Nicosia and Paphos. The building density is 90% and the coverage is 50% over 3 floors of 13.5 meters height..

Excellent opportunity for developers or even investors.

TITTLE DEEDS IN HAND.