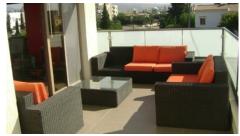

## Description

This is a spacious duplex upper level house in Potamos Germasogeias one of the most prestigious areas of Limassol, close to all necessary amenities and the motor way. It consists of a spacious lounge and dining area, open plan fitted kitchen & parea with fire place, big verandas all around the house with BBQ area and A/C units in all rooms. Few steps further up you can find the 3 bedrooms the main with en-suite shower, the family bathroom and a spacious veranda.