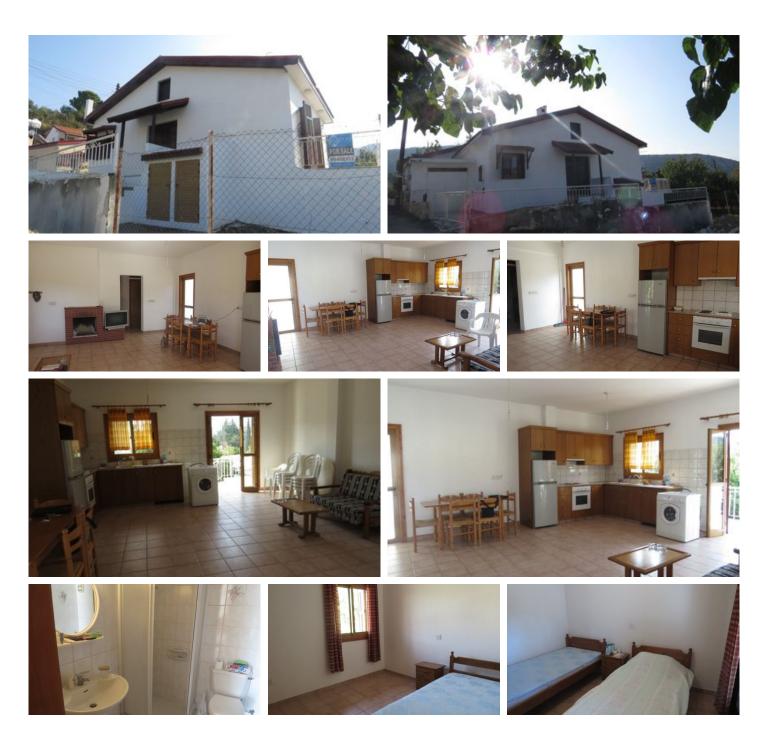

# **2 BEDROOM BUNGALOW IN TRIMIKLINI**

**Q** Limassol, Trimiklini

vivorealty.com.cy

| Price             | €138,000 <del>€145,000</del> | Туре                 | Bungalow            |
|-------------------|------------------------------|----------------------|---------------------|
| Bedrooms          | 2                            | Bathrooms            | 1                   |
| Covered           | 70.3 m <sup>2</sup>          | Covered veranda      | 1.8 m <sup>2</sup>  |
| Uncovered veranda | 36.9 m <sup>2</sup>          | Covered parking      | 20.3 m <sup>2</sup> |
| Plot              | 459 m <sup>2</sup>           | Year of Construction | 2004                |
| Title deed        | Final approval               | Status               | Resale              |
| Area              | Limassol, Trimiklini         |                      |                     |
|                   |                              |                      |                     |

### Description

This is a 2 bedroom bungalow of approx. 80 m2 in a plot of 459 m2 after the plot resection in Trimiklini village.

Trimiklini village is a picturesque village, surrounded by green orchards, a place that is definitely worth visiting, located not far from Troodos, on the main road from Limassol. During the summer days you will enjoy the coolness of the village, and in winter you will enjoy the warmth of the fireplace in one of the many rustic taverns.

#### Features

| Connected to electric mains |  |  |
|-----------------------------|--|--|
| Balcony                     |  |  |
| Fly screens                 |  |  |
| Door screen                 |  |  |
| Mountain view               |  |  |
| Veranda                     |  |  |
| Near amenities              |  |  |
| Kitchen appliances          |  |  |

Openings in opposite sides Courtyard Garden Bright Double glazing Near bus route Internet