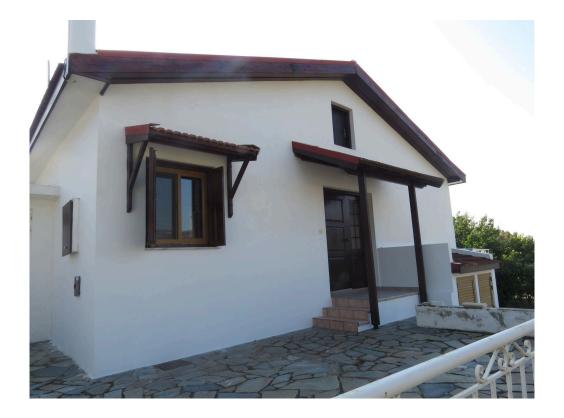

# **2 BEDROOM BUNGALOW IN TRIMIKLINI**

**Q** Limassol, Trimiklini

vivorealty.com.cy

| Price             | €138,000 <del>€145,000</del> | Туре                 | Bungalow            |
|-------------------|------------------------------|----------------------|---------------------|
| Bedrooms          | 2                            | Bathrooms            | 1                   |
| Covered           | 70.3 m <sup>2</sup>          | Covered veranda      | 1.8 m <sup>2</sup>  |
| Uncovered veranda | 36.9 m <sup>2</sup>          | Covered parking      | 20.3 m <sup>2</sup> |
| Plot              | 459 m <sup>2</sup>           | Year of Construction | 2004                |
| Title deed        | Final approval               | Status               | Resale              |
| Area              | Limassol, Trimiklini         |                      |                     |
|                   |                              |                      |                     |

### Description

This is a 2 bedroom bungalow of approx. 80 m2 in a plot of 459 m2 after the plot resection in Trimiklini village.

Trimiklini village is a picturesque village, surrounded by green orchards, a place that is definitely worth visiting, located not far from Troodos, on the main road from Limassol. During the summer days you will enjoy the coolness of the village, and in winter you will enjoy the warmth of the fireplace in one of the many rustic taverns.