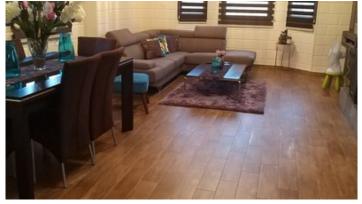

## Description

Lovely newish face brick build villa for sale.in Sotira village, just 12 minutes drive from the roundabout of Jumbo. The property sits on 3400 m2 plot and the covered areas is 285+-m2.. From the exterior exudes high style and an impressive example of the highest standards of design and construction. Features include 6 bedrooms, one of them en-suite, formal and informal living areas, the lower ground floor has 2 bedrooms which can be used as an office or entertainment area or a maids room. Solid separated kitchen with the best appliances, Italian furnishes selected by the owner, best quality lighting appliances fully air-condition and a big plot where you can reclaim it depending on your needs. There is a well with automatic irrigation system and photovoltaic panels on the roof. There is a barbecue area in the yard, a covered parking, and a storeroom. Very cleverly designed! Sitting rooms dining rooms TV rooms are all cleverly positioned in order to appreciate the architectural beauty of the house. Title deeds are available.