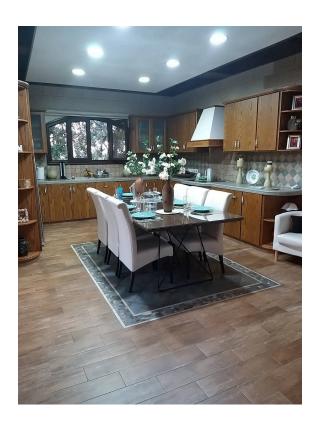

## Description

Lovely newish face brick build villa for sale.in Sotira village, just 12 minutes drive from the roundabout of Jumbo. The property sits on 3400 m2 plot and the covered areas is 285+-m2.. From the exterior exudes high style and an impressive example of the highest standards of design and construction. Features include 6 bedrooms, one of them en-suite, formal and informal living areas, the lower ground floor has 2 bedrooms which can be used as an office or entertainment area or a maids room. Solid separated kitchen with the best appliances, Italian furnishes selected by the owner, best quality lighting appliances fully air-condition and a big plot where you can reclaim it depending on your needs. There is a well with automatic irrigation system and photovoltaic panels on the roof. There is a barbecue area in the yard, a covered parking, and a storeroom. Very cleverly designed! Sitting rooms dining rooms TV rooms are all cleverly positioned in order to appreciate the architectural beauty of the house. Title deeds are available.