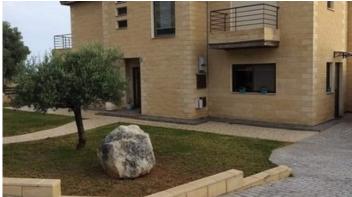

## Description

Lovely newish face brick build villa for sale.in Sotira village, just 12 minutes drive from the roundabout of Jumbo. The property sits on 3400 m2 plot and the covered areas is 285+-m2.. From the exterior exudes high style and an impressive example of the highest standards of design and construction. Features include 6 bedrooms, one of them en-suite, formal and informal living areas, the lower ground floor has 2 bedrooms which can be used as an office or entertainment area or a maids room. Solid separated kitchen with the best appliances, Italian furnishes selected by the owner, best quality lighting appliances fully air-condition and a big plot where you can reclaim it depending on your needs. There is a well with automatic irrigation system and photovoltaic panels on the roof. There is a barbecue area in the yard, a covered parking, and a storeroom. Very cleverly designed! Sitting rooms dining rooms TV rooms are all cleverly positioned in order to appreciate the architectural beauty of the house. Title deeds are available.