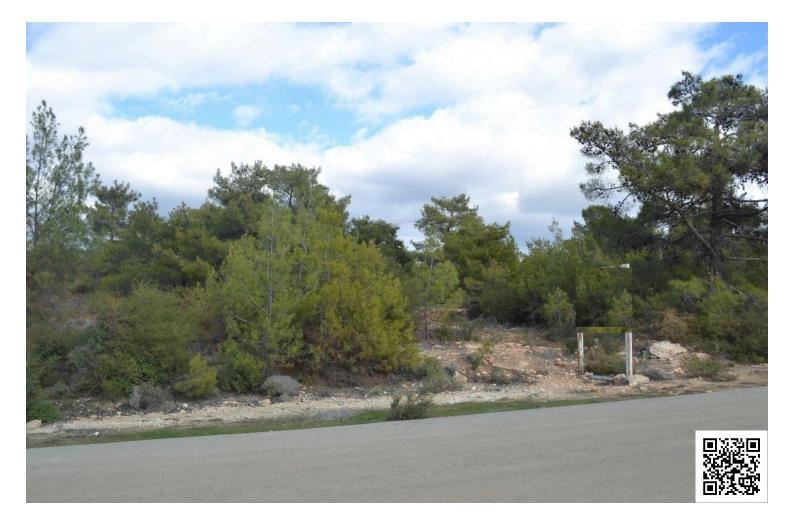

#### Description

Lovely flat 3 adjoined pieces of Land 17.382 m2 in total full of pine trees with Sea views in Souni. The property is surrounded on the three sides by roads, electricity and water supply is also available. There is no VAT or transfer fees, the property belongs to a company with audited accounts. Suitable for investment as the company is showing expenses €1.8 million, so for expenses up to that amount there is no capital gain tax.

The village of Souni is twenty-three Km northwest of the town of Limassol, on the way between Limassol and Kantou, Kivides, Omodos, and Troodos. Situated among pines, carob trees, and lush natural vegetation on a hilly area with a wonderful climate and an amazing view of the beach of Episkopi, the village of Souni administratively form a community.

The land has building Density 30%, building Coverage 20%, over 2 floors with height 8.3m. Rectangular shape with flat surface, surrounded by pine trees, asphalt roads at three sides around and electricity and water supply. The land can be divided into 30 smaller plots about 485sqm each and can be built 30 houses about 150sqm each.