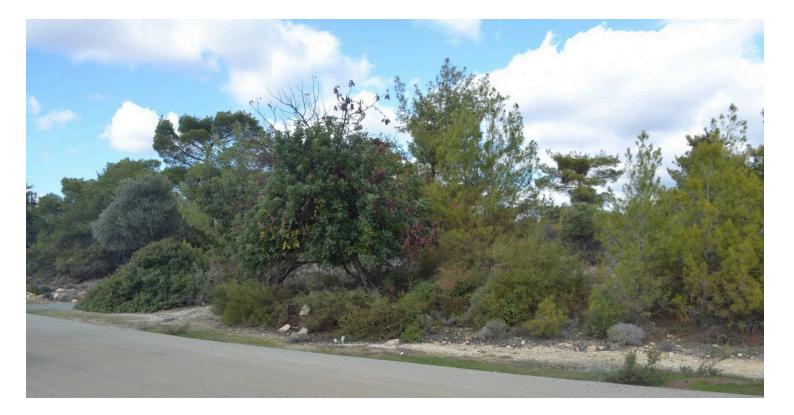

#### Description

Lovely flat 3 adjoined pieces of Land 17.382 m2 in total full of pine trees with Sea views in Souni. The property is surrounded on the three sides by roads, electricity and water supply is also available. There is no VAT or transfer fees, the property belongs to a company with audited accounts. Suitable for investment as the company is showing expenses €1.8 million, so for expenses up to that amount there is no capital gain tax.

The village of Souni is twenty-three Km northwest of the town of Limassol, on the way between Limassol and Kantou, Kivides, Omodos, and Troodos. Situated among pines, carob trees, and lush natural vegetation on a hilly area with a wonderful climate and an amazing view of the beach of Episkopi, the village of Souni administratively form a community.

The land has building Density 30%, building Coverage 20%, over 2 floors with height 8.3m. Rectangular shape with flat surface, surrounded by pine trees, asphalt roads at three sides around and electricity and water supply. The land can be divided into 30 smaller plots about 485sqm each and can be built 30 houses about 150sqm each.