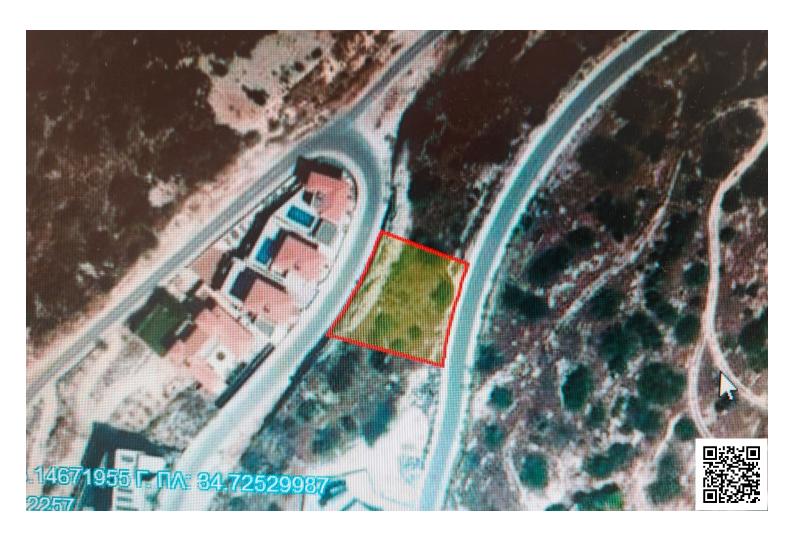

## **Specifications**

Area

[] 1001 m<sup>2</sup>

Туре

**Development Land** 

Title deed

Yes

## **Description**

Perched atop the prestigious hills of Agios Tychonas, this exceptional plot offers an unrivaled opportunity in one of Cyprus's most rapidly developing luxury residential areas. The elevated position commands breathtaking panoramic views, while being just a 5-minute drive from the historic shores of ancient Amathous with its pristine beaches.