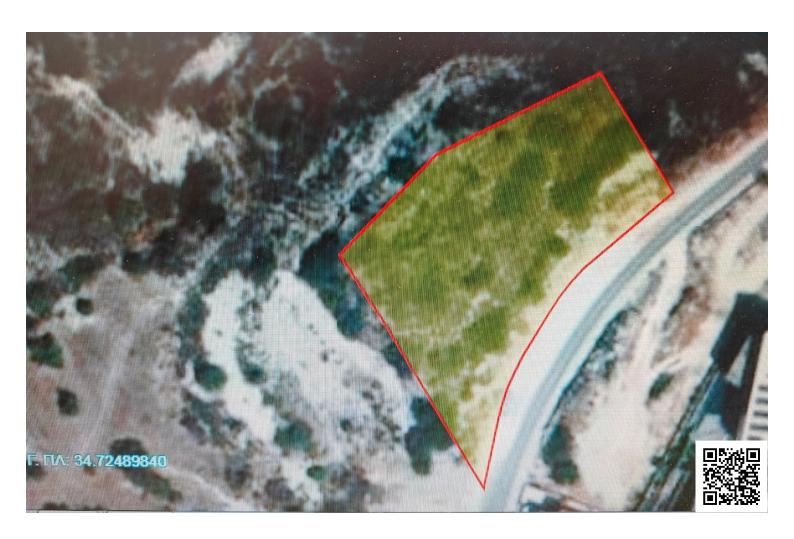

## **Specifications**

Area

[] 2643 m<sup>2</sup>

Туре

**Development Land** 

Title deed

Yes

## **Description**

Beautiful piece of land on top of the hill in Ag.Tychonas. The hill is being rabidly transformed into a luxury residential area, enjoying spectacular views while driving distance to the picturesque sea shores of ancient Amathunta is less than 5 minutes. Spacious and unique designed residential buildings are spreading across the hill top. Some of them are absolutely architectural master pieces.