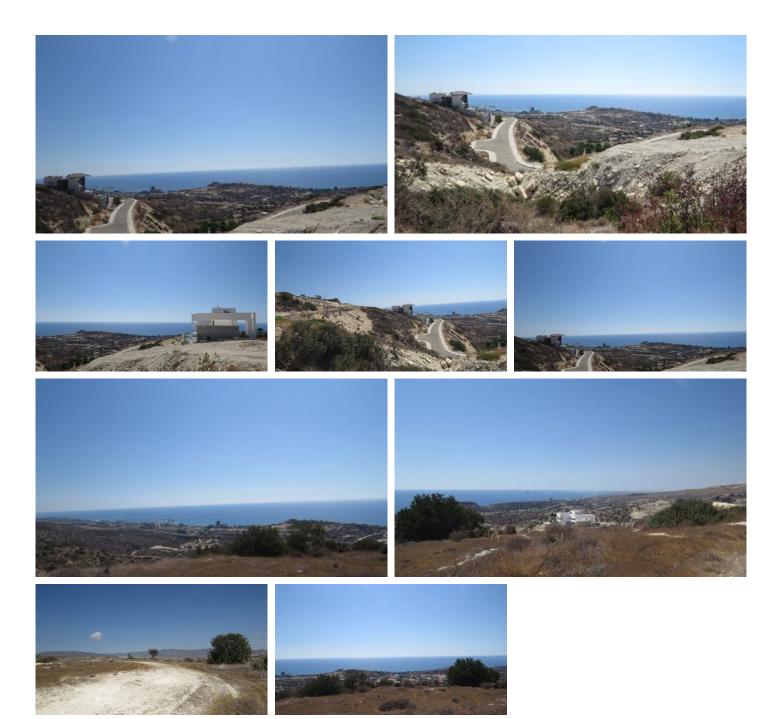

### Description

Land on top of the hill in Ag.Tychonas. The hill is being rabidly transformed into a luxury residential area, enjoying spectacular views while driving distance to the picturesque sea shores of ancient Amathunta is less than 5 minutes. Spacious and unique designed residential buildings are spreading across the hill top. Some of them are absolutely architectural master pieces.

#### Features

| Connected to electric mains | City view  |
|-----------------------------|------------|
| Mountain view               | Prime land |
| Panoramic view              | Sea view   |

#### Distances

| Airport | 65 km | Sea | 2 km |
|---------|-------|-----|------|
|         |       |     |      |