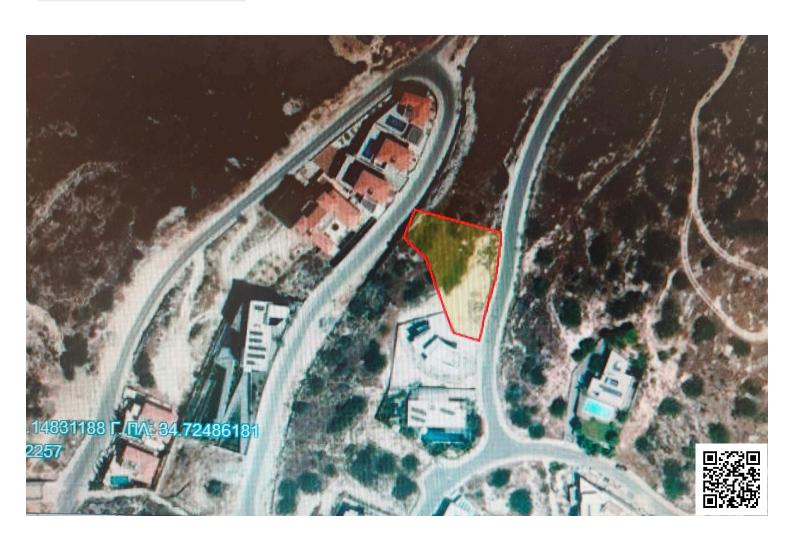

# PLOT OF LAND 1183 M2 WITH SPECTACULAR AND UNOBSTRUCTED VIEWS

Agios Tychonas, Limassol

€828,000 +VAT

# **Specifications**

Area

[] 1183 m<sup>2</sup>

Туре

**Building Plot** 

Title deed

Yes

# **Description**

Perched atop the prestigious hills of Agios Tychonas, this exceptional plot offers an unrivaled opportunity in one of Cyprus's most rapidly developing luxury residential areas. The elevated position commands breathtaking panoramic views, while being just a 5-minute drive from the historic shores of ancient Amathous with its pristine beaches.