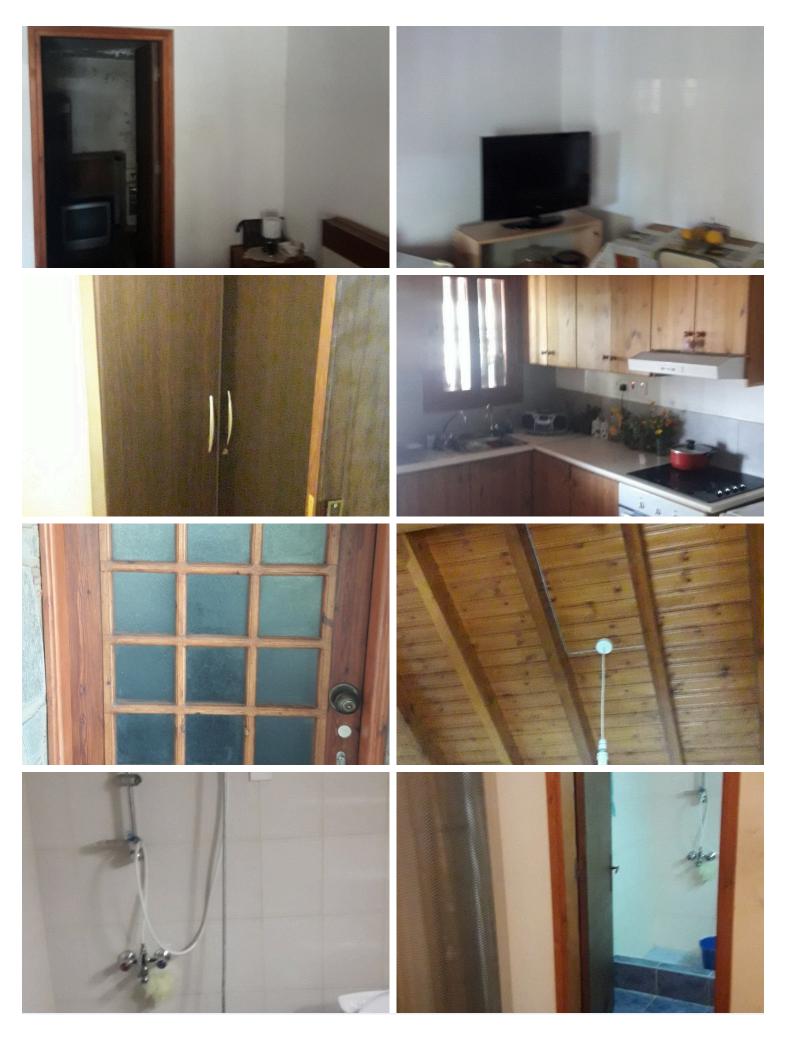

### **Description**

This is a renovated two-story stone house in the traditional village style, located in Pelendri. Each floor has its own separate entrance and includes one bedroom, bathroom, sitting area, and kitchen, making it ideal for independent living on each level.

### **Facilities**

Parking, Uncovered Solar photovoltaic panels

**Features** 

Guest WC Indoor fireplace Internet