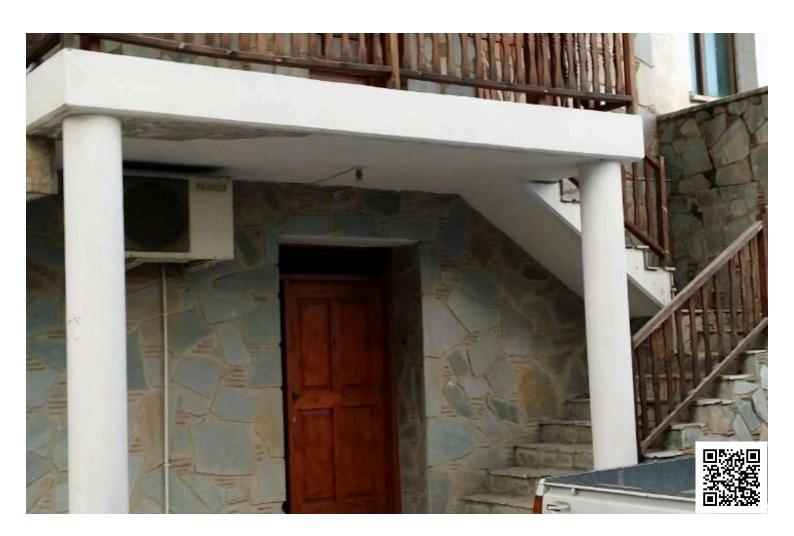

### **Description**

This is a renovated two-story stone house in the traditional village style, located in Pelendri. Each floor has its own separate entrance and includes one bedroom, bathroom, sitting area, and kitchen, making it ideal for independent living on each level.

Located below the Troodos Mountains, in the region of Pitsilia. It is located on a barren hillside, at an altitude of 800 meters above sea level, 40 kilometers from the city of Limassol. Adjacent to the Trimiklini villages Saittas, Potamitissa and Amiandos.