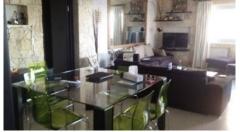

## Description

Just a few steps to Limassol's sandy beach, this amazing luxurious apartment situated on the 6th floor and enjoys direct sea views on the first line. The apartment was fully renovated with the most exclusive materials, marble, false ceilings with spot lights and many more. It was a three bedroom apartment and turned into a 2 bedroom one for more comfortable living. Master bedroom with en-suite and walk in wardrobe, full bathroom, open plan modern kitchen, An amazing veranda with wonderful sea views comes to fulfill the apartment. There is private parking, common garden, central heating and A/C units.. Must be seen!!!