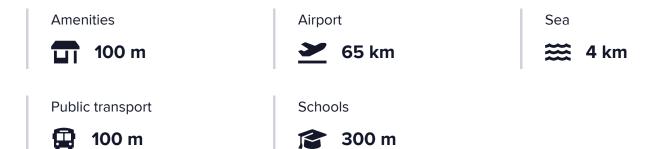

iption

Office space of 95 m2 located in a commercial road near the main police station.

It consists of one big open space , plus 1 extra office, VRV hot and cold , small kitchen 2 toilet and 1-2 underground parking spaces available.



## **Additional information**

#### Facilities

| Aircondition, Split system | Elevator       | Parking, Covered     |
|----------------------------|----------------|----------------------|
| Features                   |                |                      |
| Double glazing             | Fiber optics   | Heart of city center |
| Internet                   | Kitchenette    | Laminate flooring    |
| Municipal water/sewage     | Near amenities | Near bus route       |
| Near public transport      |                |                      |

#### Distances



#### **Contact us**

Sofia Geralis ↓ (+357) 99408353 Sgerali@vivorealty.com.cy