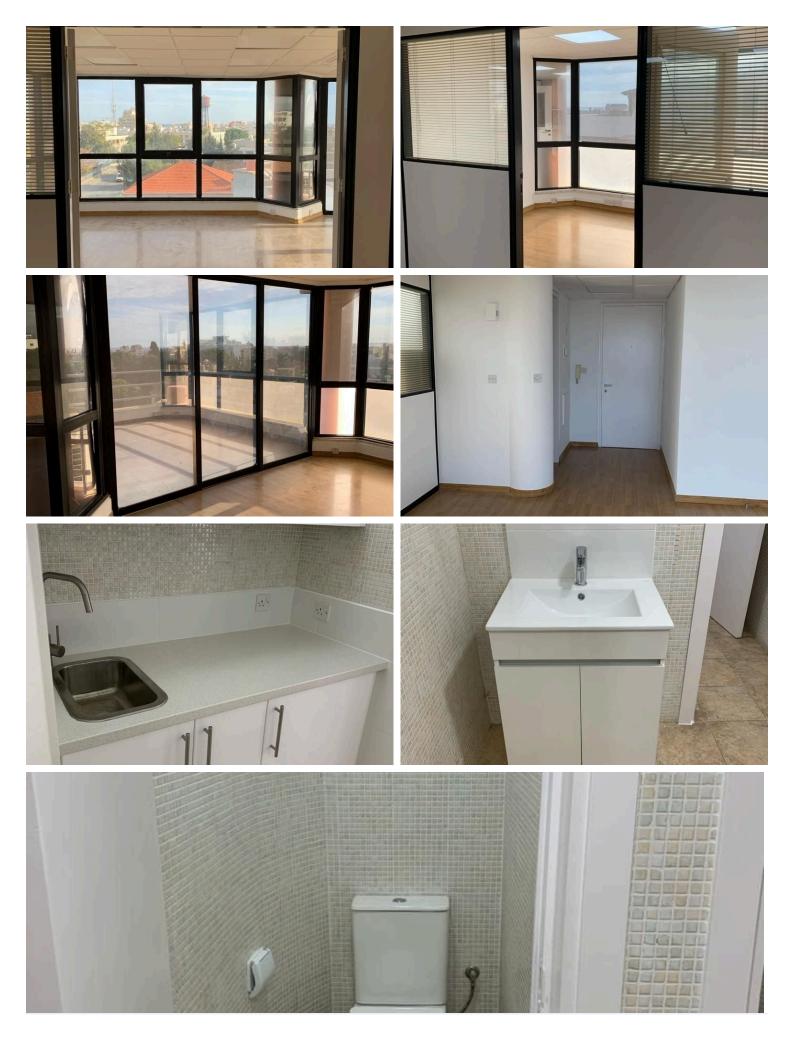

#### Description

Office space of 95 m2 located in a commercial road near the main police station.

It consists of one big open space , plus 1 extra office, VRV hot and cold , small kitchen 2 toilet and 1-2 underground parking spaces available.

#### Facilities

| Aircondition, Split system | Elevator       | Parking, Covered     |
|----------------------------|----------------|----------------------|
| Features                   |                |                      |
| Double glazing             | Fiber optics   | Heart of city center |
| Internet                   | Kitchenette    | Laminate flooring    |
| Municipal water/sewage     | Near amenities | Near bus route       |
| Near public transport      |                |                      |