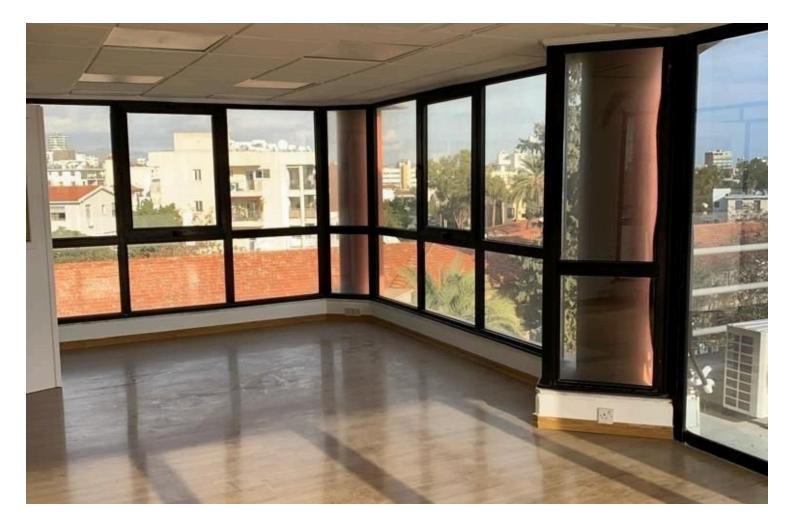

#### Description

Office space of 95 m2 located in a commercial road near the main police station.

It consists of one big open space , plus 1 extra office, VRV hot and cold , small kitchen 2 toilet and 1-2 underground parking spaces available.

#### Facilities

| Aircondition, Split system | Elevator       | Parking, Covered     |
|----------------------------|----------------|----------------------|
| Features                   |                |                      |
| Double glazing             | Fiber optics   | Heart of city center |
| Internet                   | Kitchenette    | Laminate flooring    |
| Municipal water/sewage     | Near amenities | Near bus route       |
| Near public transport      |                |                      |