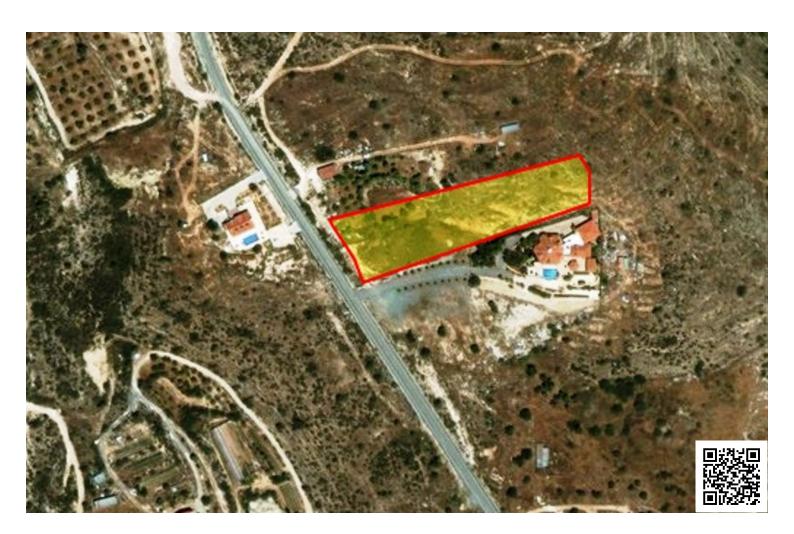

## **Specifications**

Area

[] 6800 m<sup>2</sup>

Type Field Title deed Yes

## **Description**

A beautiful peace land of 6800 m2 with unobstructed views of the whole of Limassol in Germasoyia.

The property has all the necessary services like water, electricity and telephone line. Excellent opportunity for an investment as well due to the fact that the building zone will change in the near future.