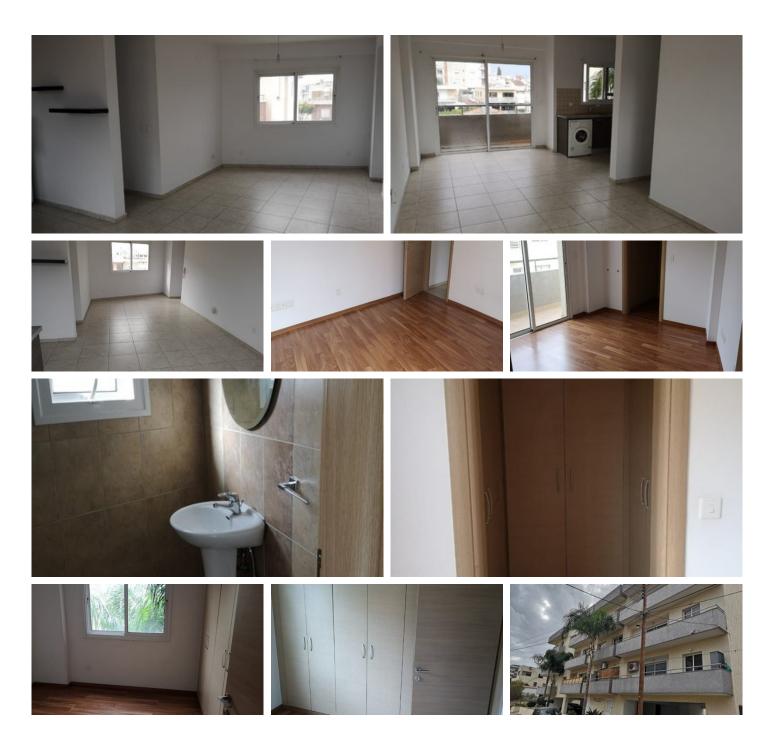

#### Description

This is a spacious apartment of 99 m2 in total in Petrou & Pavlou area in a quite neighborhood close to all necessary amenities and the sea front.

It consists of 2 bedrooms with A/C units, solar panels covered parking and storage. Highly commented for investment as could give a high yield!

#### Features

Balcony Double glazing Internet Handicap Accessible Guest WC Kitchen appliances