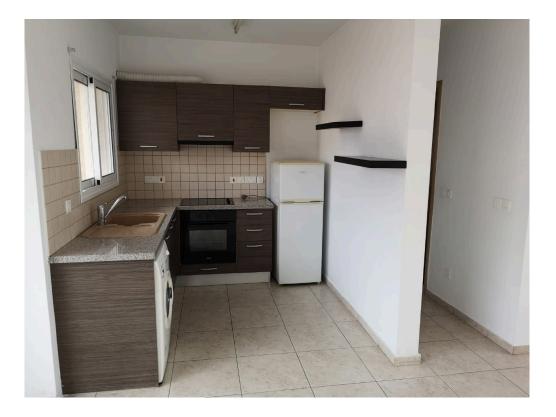

#### Description

This is a spacious apartment of 99 m2 in total in Petrou & Pavlou area in a quite neighborhood close to all necessary amenities and the sea front.

It consists of 2 bedrooms with A/C units, solar panels covered parking and storage. Highly commented for investment as could give a high yield!

#### Features

Balcony Double glazing Internet Handicap Accessible Guest WC Kitchen appliances