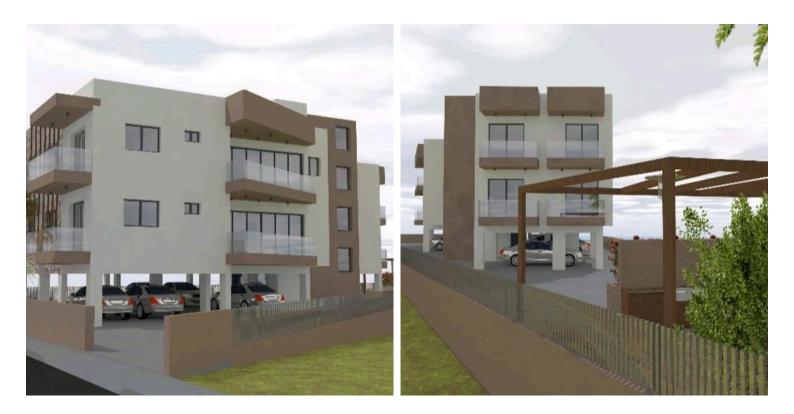

### Description

For sale is a modern off-plan apartment in Episkopi, with a well-designed internal space of 83 m<sup>2</sup> plus extra 25 sqm veranda. The layout features two spacious bedrooms,one sleek bathroom and one quest toilet, perfect for comfortable living. Situated on the first floor of a two-story building, this home combines modern style with practical living.

The apartment is set to be completed in the end of 2026, with high-quality finishes and large windows that bring in plenty of natural light. You will love the panoramic views that extend over the surrounding landscape, and the common BBQ area at the ground floor that making every day feel special.