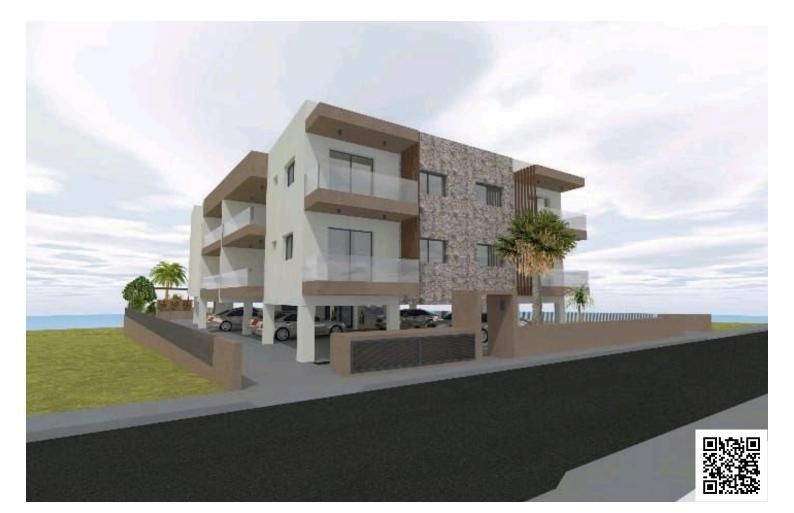

### Description

For sale is a modern off-plan apartment in Episkopi, with a well-designed internal space of 83 m<sup>2</sup> plus extra 25 sqm veranda. The layout features two spacious bedrooms,one sleek bathroom and one quest toilet, perfect for comfortable living. Situated on the first floor of a two-story building, this home combines modern style with practical living.

The apartment is set to be completed in the end of 2026, with high-quality finishes and large windows that bring in plenty of natural light. You will love the panoramic views that extend over the surrounding landscape, and the common BBQ area at the ground floor that making every day feel special.