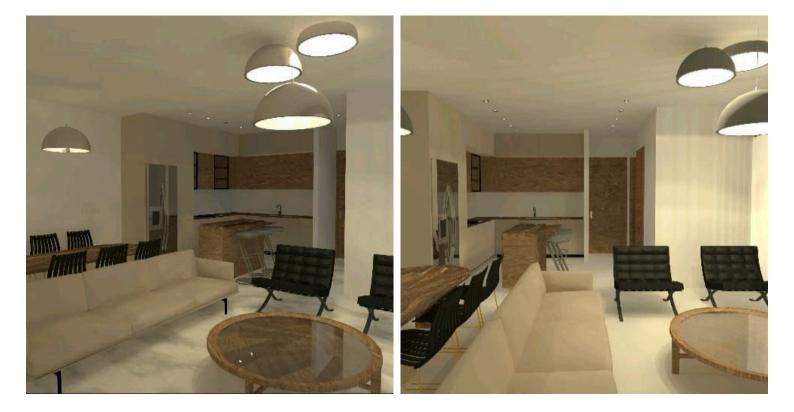

### Description

For sale is a modern off-plan apartment in Episkopi, with a well-designed internal space of 83 m<sup>2</sup> plus extra 25 sqm veranda. The layout features two spacious bedrooms,one sleek bathroom and one quest toilet, perfect for comfortable living. Situated on the first floor of a two-story building, this home combines modern style with practical living.

The apartment is set to be completed in the end of 2026, with high-quality finishes and large windows that bring in plenty of natural light. You will love the panoramic views that extend over the surrounding landscape, and the common BBQ area at the ground floor that making every day feel special.