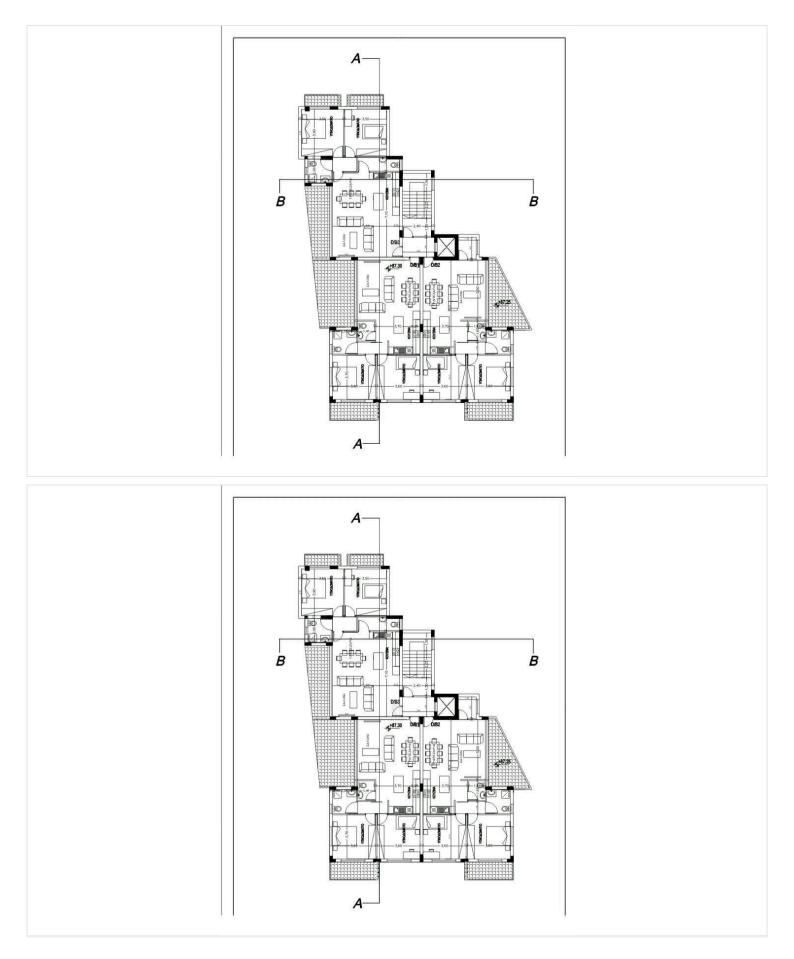

re. The area offers a blend of traditional charm and modern conveniences, making it an excellent place to live. Residents enjoy proximity to the highway, which ensures easy travel, and a variety of nearby amenities including shops, cafes, and services for daily needs.

The apartment is set to be completed in the end of 2026, with high-quality finishes and large windows that bring in plenty of natural light. You will love the panoramic views that extend over the surrounding landscape, and the common BBQ area at the ground floor that making every day feel special.

This beautiful off-plan opportunity is perfect for those looking to secure a new home or investment in a growing community. For more information or to arrange a viewing, please contact Vivo Realty today.





### **Floor plans**







## **Additional information**

### **Facilities**

| Aircondition, Split system | Elevator           | Gated complex    |
|----------------------------|--------------------|------------------|
| Heating, Split system      | Outdoor shower     | Parking, Covered |
| Solar photovoltaic panels  | Solar water heater | Storage          |

#### Features

| Balcony                | Bright                    | CCTV                           |
|------------------------|---------------------------|--------------------------------|
| Easy access to highway | Easy access to main roads | Energy efficient doors/windows |
| Guest WC               | Investment opportunity    | Luxury specifications          |
| Modern design          | Near amenities            | Next to green area             |
| P