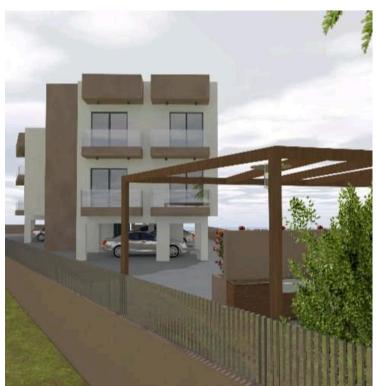

## **Description**

For sale is a modern off-plan apartment in Episkopi, with a well-designed internal space of 81 m<sup>2</sup> plus extra 24 sqm veranda. The layout features two spacious bedrooms, one sleek bathroom and one guest toilet, perfect for comfortable living. Situated on the second floor of a two-story building, this home combines modern style with practical living.

The apartment is set to be completed in the end of 2026, with high-quality finishes and large windows that bring in plenty of natural light. You will love the panoramic views that extend over the surrounding landscape, and the common BBQ area at the ground floor that making every day feel special.