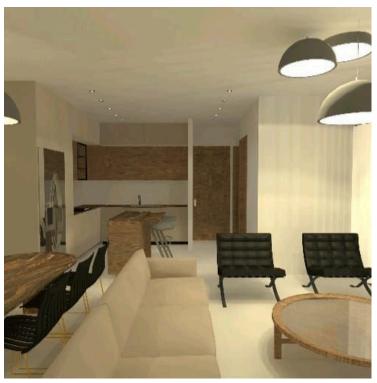

## **Description**

For sale is a modern off-plan apartment in Episkopi, with a well-designed internal space of 81 m<sup>2</sup> plus extra 24 sqm veranda. The layout features two spacious bedrooms, one sleek bathroom and one guest toilet, perfect for comfortable living. Situated on the second floor of a two-story building, this home combines modern style with practical living.

The apartment is set to be completed in the end of 2026, with high-quality finishes and large windows that bring in plenty of natural light. You will love the panoramic views that extend over the surrounding landscape, and the common BBQ area at the ground floor that making every day feel special.