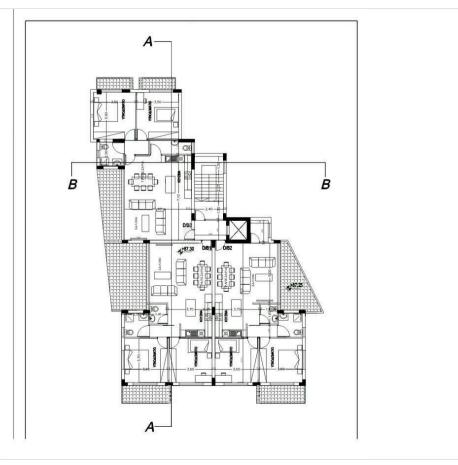

## Floor plans

## **Description**

For sale is a modern off-plan apartment in Episkopi, with a well-designed internal space of 81 m<sup>2</sup> plus extra 24 sqm veranda. The layout features two spacious bedrooms, one sleek bathroom and one guest toilet, perfect for comfortable living. Situated on the second floor of a two-story building, this home combines modern style with practical living.