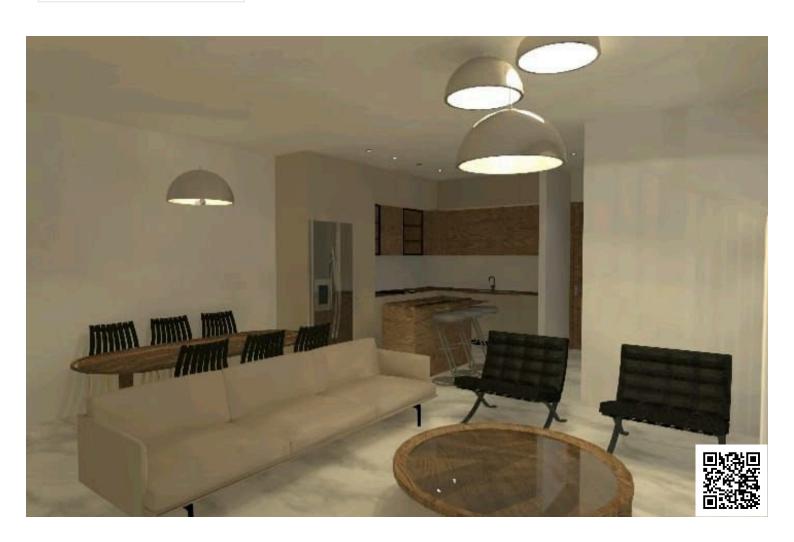

## **Description**

For sale is a modern off-plan apartment in Episkopi, with a well-designed internal space of 81 m<sup>2</sup> plus extra 24 sqm veranda. The layout features two spacious bedrooms, one sleek bathroom and one guest toilet, perfect for comfortable living. Situated on the second floor of a two-story building, this home combines modern style with practical living.

The apartment is set to be completed in the end of 2026, with high-quality finishes and large windows that bring in plenty of natural light. You will love the panoramic views that extend over the surrounding landscape, and the common BBQ area at the ground floor that making every day feel special.