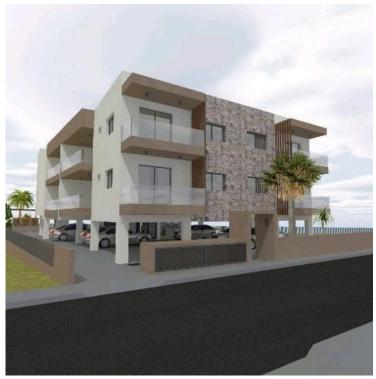

## **Description**

For sale is a modern off-plan apartment in Episkopi, with a well-designed internal space of 81 m<sup>2</sup> plus extra 24 sqm veranda. The layout features two spacious bedrooms, one sleek bathroom and one guest toilet, perfect for comfortable living. Situated on the second floor of a two-story building, this home combines modern style with practical living.

The apartment is set to be completed in the end of 2026, with high-quality finishes and large windows that bring in plenty of natural light. You will love the panoramic views that extend over the surrounding landscape, and the common BBQ area at the ground floor that making every day feel special.