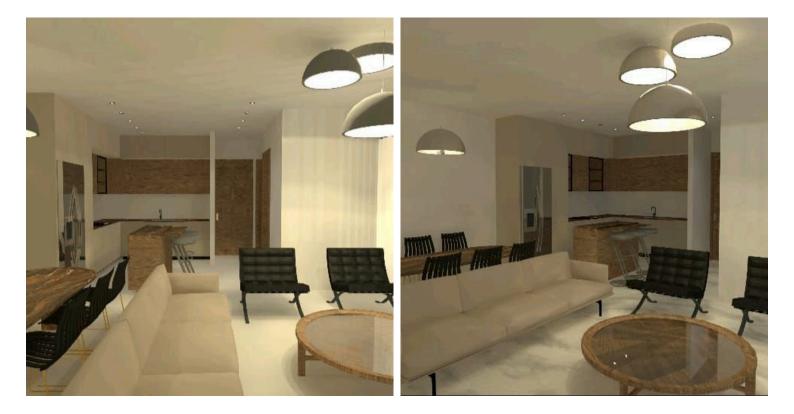

#### Description

For sale is a modern off-plan apartment in Episkopi, with a well-designed internal space of 88 m<sup>2</sup> plus extra 16 sqm veranda. The layout features two spacious bedrooms,one sleek bathroom and one quest toilet, perfect for comfortable living. Situated on the first floor of a two-story building, this home combines modern style with practical living.

The apartment is set to be completed in the end of 2026, with high-quality finishes and large windows that bring in plenty of natural light. You will love the panoramic views that extend over the surrounding landscape, and the common BBQ area at the ground floor that making every day feel special.