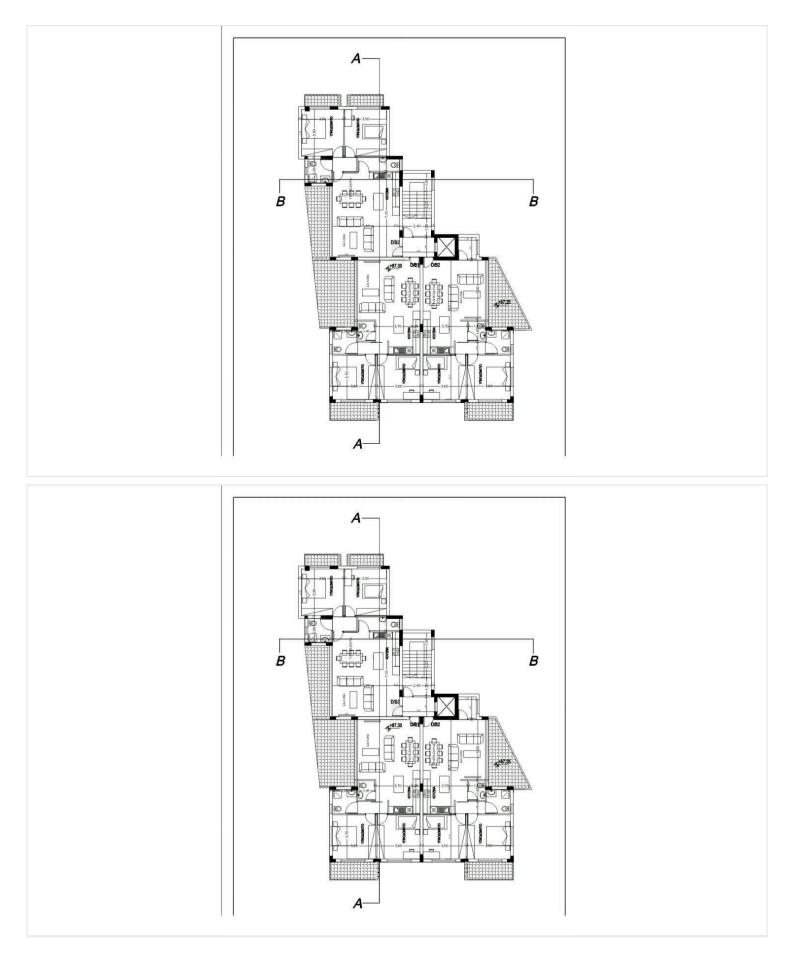

### **Floor plans**

#### Description

For sale is a modern off-plan apartment in Episkopi, with a well-designed internal space of 88 m<sup>2</sup> plus extra 16 sqm veranda. The layout features two spacious bedrooms,one sleek bathroom and one quest toilet, perfect for comfortable living. Situated on the first floor of a two-story building, this home combines modern style with practical living.