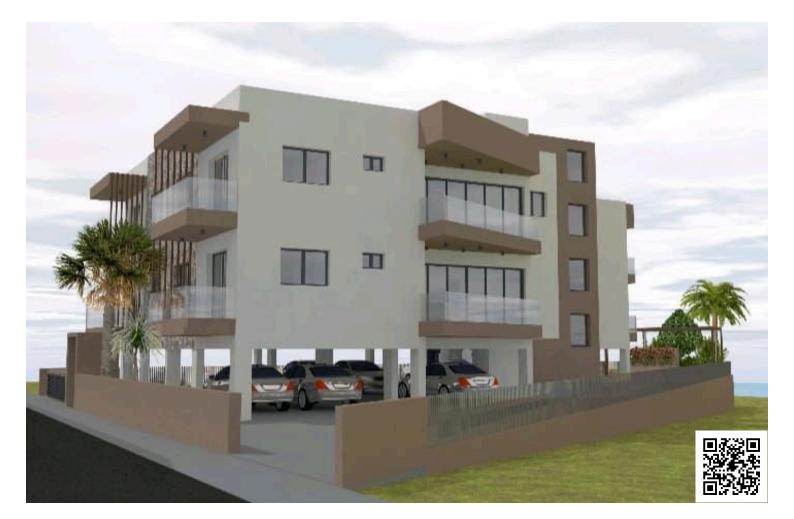

#### Description

For sale is a modern off-plan apartment in Episkopi, with a well-designed internal space of 88 m<sup>2</sup> plus extra 16 sqm veranda. The layout features two spacious bedrooms,one sleek bathroom and one quest toilet, perfect for comfortable living. Situated on the first floor of a two-story building, this home combines modern style with practical living.

The apartment is set to be completed in the end of 2026, with high-quality finishes and large windows that bring in plenty of natural light. You will love the panoramic views that extend over the surrounding landscape, and the common BBQ area at the ground floor that making every day feel special.