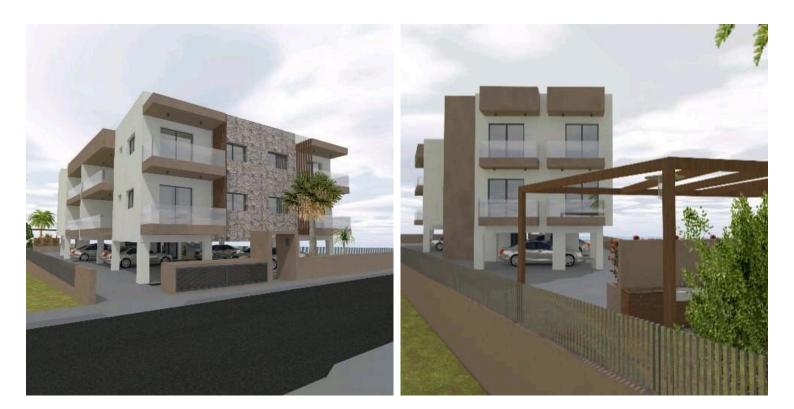

#### Description

For sale is a modern off-plan apartment in Episkopi, with a well-designed internal space of 88 m<sup>2</sup> plus extra 16 sqm veranda. The layout features two spacious bedrooms,one sleek bathroom and one quest toilet, perfect for comfortable living. Situated on the first floor of a two-story building, this home combines modern style with practical living.

The apartment is set to be completed in the end of 2026, with high-quality finishes and large windows that bring in plenty of natural light. You will love the panoramic views that extend over the surrounding landscape, and the common BBQ area at the ground floor that making every day feel special.