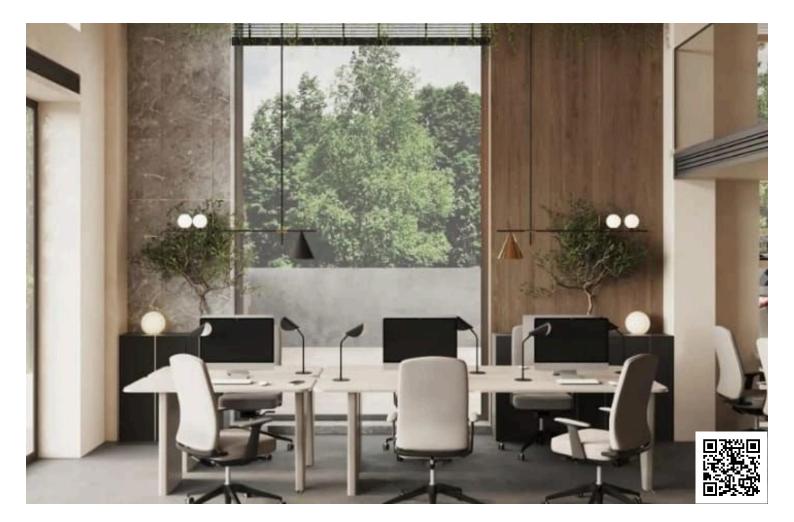

### Description

A Stunning designed office space , located in the heart of Limassol- Old town for rent.

This Brand new, modern office features a generous internal area of 230 square meters, providing a comfortable and professional environment for your team with 180 sqm working space, plus 100 sqm private parking and 100 sqm rooftop bar.

The space is fully furnished with contemporary office furniture, offering a turnkey solution for any business looking to set up right away. Is Brand new and ready to enter.

Also it has Kitchen, 2 toilets server room, full acs and three phase electricity