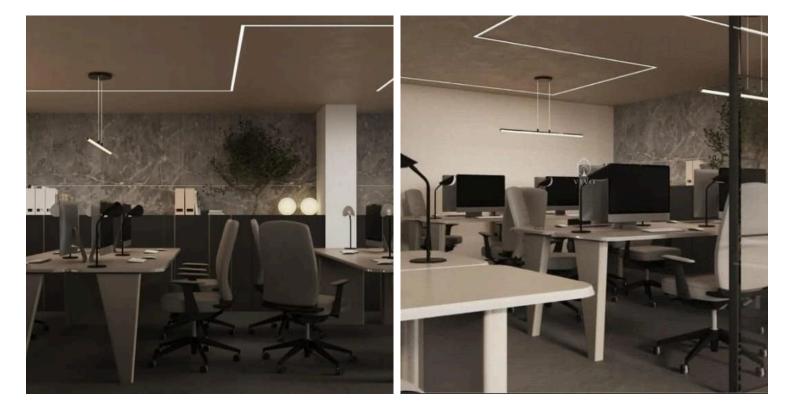

### Description

A Stunning designed office space , located in the heart of Limassol- Old town for rent.

This Brand new, modern office features a generous internal area of 230 square meters, providing a comfortable and professional environment for your team with 180 sqm working space, plus 100 sqm private parking and 100 sqm rooftop bar.

The space is fully furnished with contemporary office furniture, offering a turnkey solution for any business looking to set up right away. Is Brand new and ready to enter.

Also it has Kitchen, 2 toilets server room, full acs and three phase electricity