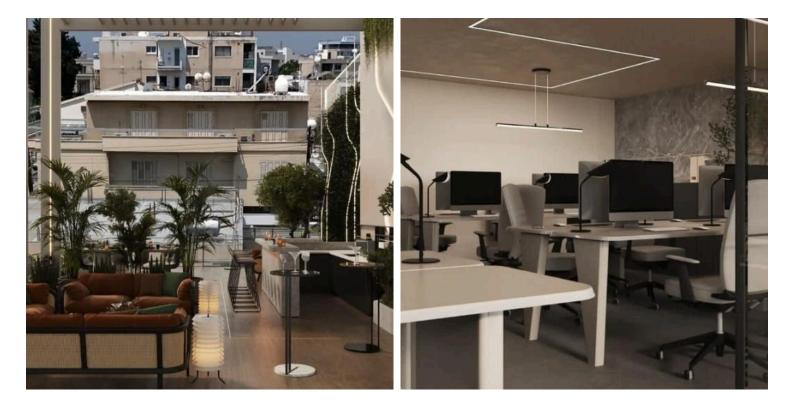

### Description

A Stunning designed office space , located in the heart of Limassol- Old town for rent.

This Brand new, modern office features a generous internal area of 230 square meters, providing a comfortable and professional environment for your team with 180 sqm working space, plus 100 sqm private parking and 100 sqm rooftop bar.

The space is fully furnished with contemporary office furniture, offering a turnkey solution for any business looking to set up right away. Is Brand new and ready to enter.

Also it has Kitchen, 2 toilets server room, full acs and three phase electricity