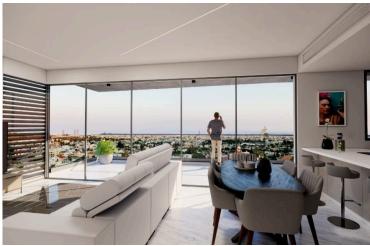

## **Description**

For sale: This modern luxury apartment on the second floor offers a stunning blend of comfort and style, with views of Limassol's vibrant cityscape, and with a total internal space of 78 m2, scheduled for completion in 2026. This spacious residence offers 2 comfortable bedrooms and 2 stylish bathrooms, designed with high-quality finishes and an emphasis on energy efficiency, earning an A+ energy rating.

Enjoy panoramic vistas that make each day special. The apartment building is designed for comfort, including an elevator for easy access to all floors.

This is an excellent opportunity to secure a new home in a growing and sought-after neighborhood. For more information or to arrange a viewing, please contact Vivo Realty.