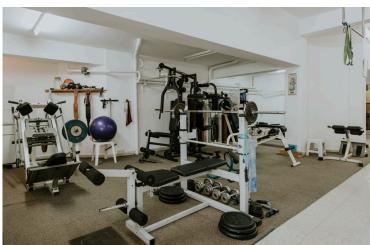

#### **Description**

For sale: This impressive villa offers a spacious internal area of 739 m2,

ideal for large families or those who appreciate comfort and style. The home features seven generous bedrooms, two modern bathrooms, three living rooms, two dining rooms, office, gym, pool, engine room, storage room, surveillance system with 16 cameras, as well maid's room (that includes 2-3 bedrooms, kitchen, sitting area & bathroom) Swimming pool, engine room with extra pump, automated water top-up in swimming pool-no hoses, groundwater bore with automated system for fertilizing and watering, covered BBQ area with grill and music system. This magnificent Villa provides plenty of space for everyone. Enjoy a dedicated gym with shower, in a large basement, and bright living areas throughout. The private swimming pool is perfect for relaxing or entertaining guests during the warm season.

#### **Facilities**

Aircondition, Split system

Gym

Heating, Central, independent

Maid's room

Parking, Covered

Pool, Private

Storage