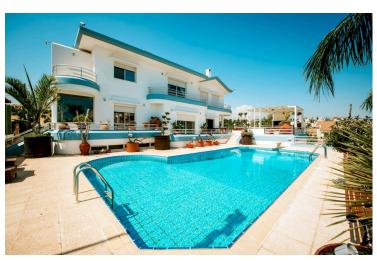

#### **Description**

For sale: This impressive villa offers a spacious internal area of 739 m2,

ideal for large families or those who appreciate comfort and style. The home features seven generous bedrooms, two modern bathrooms, three living rooms, two dining rooms, office, gym, pool, engine room, storage room, surveillance system with 16 cameras, as well maid's room (that includes 2-3 bedrooms, kitchen, sitting area & bathroom) Swimming pool, engine room with extra pump, automated water top-up in swimming pool-no hoses, groundwater bore with automated system for fertilizing and watering, covered BBQ area with grill and music system. This magnificent Villa provides plenty of space for everyone. Enjoy a dedicated gym with shower, in a large basement, and bright living areas throughout. The private swimming pool is perfect for relaxing or entertaining guests during the warm season.

The house sits on a large plot in the popular area of Panthea.

Panthea is known for its peaceful atmosphere, safe streets, and beautiful views. The neighborhood is family-friendly and offers a mixture of modern homes and green spaces. It is conveniently located close to the highway, allowing for easy access to the city center and surrounding areas. A variety of amenities are nearby, including supermarkets, schools, parks, and cafes.