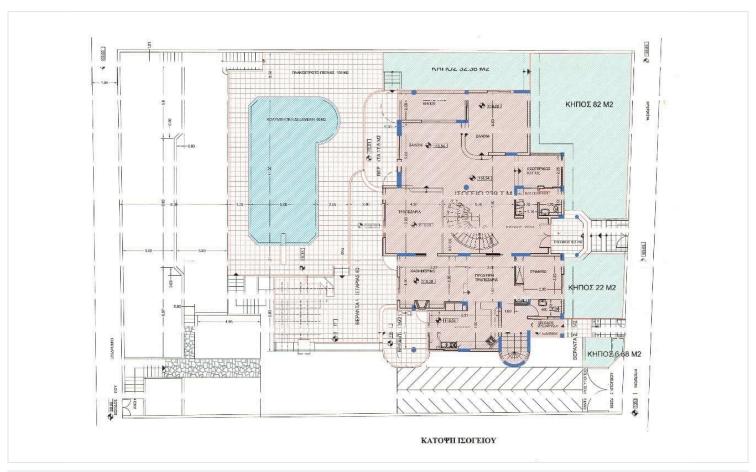

with shower, in a large basement, and bright living areas throughout. The private swimming pool is perfect for relaxing or entertaining guests during the warm season.

The house sits on a large plot in the popular area of Panthea.

Panthea is known for its peaceful atmosphere, safe streets, and beautiful views. The neighborhood is family-friendly and offers a mixture of modern homes and green spaces. It is conveniently located close to the highway, allowing for easy access to the city center and surrounding areas. A variety of amenities are nearby, including supermarkets, schools, parks, and cafes.

This is a rare opportunity to own a spacious, well-maintained villa in one of the most desirable neighborhoods. Contact us now for more information or to arrange a viewing.





# Floor plans









## **Additional information**

#### **Facilities**

Aircondition, Split system

Gym

Heating, Central, independent

Maid's room

Parking, Covered

Pool, Private

Storage

**Features** 

Alarm system

**Bright** 

Central sound system

Electric car charger

Guestroom

Modern design

Next to green area

Quiet area

Spacious rooms

Barbeque

Central TV system

Easy access to highway

Garden, large

Investment opportunity

Near amenities

Office

Satellite TV

Veranda, large

Bath

Central satellite system

Easy access to main roads

**Guest WC** 

Luxury specifications

Near bus route

Pool view

Shower

Water softener

**Distances** 

**Amenities** 



100 m

Airport



55 km

Sea



1 km

Public transport



100 m

Schools



200 m

Resort



1km

Contact us



Georgia Kalliotou