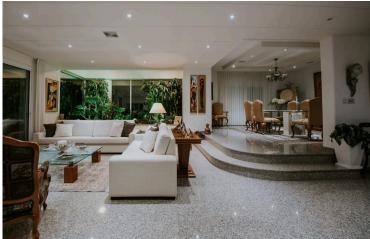

#### **Description**

For sale: This impressive villa offers a spacious internal area of 739 m2,

ideal for large families or those who appreciate comfort and style. The home features seven generous bedrooms, two modern bathrooms, three living rooms, two dining rooms, office, gym, pool, engine room, storage room, surveillance system with 16 cameras, as well maid's room (that includes 2-3 bedrooms, kitchen, sitting area & bathroom) Swimming pool, engine room with extra pump, automated water top-up in swimming pool-no hoses, groundwater bore with automated system for fertilizing and watering, covered BBQ area with grill and music system. This magnificent Villa provides plenty of space for everyone. Enjoy a dedicated gym with shower, in a large basement, and bright living areas throughout. The private swimming pool is perfect for relaxing or entertaining guests during the warm season.