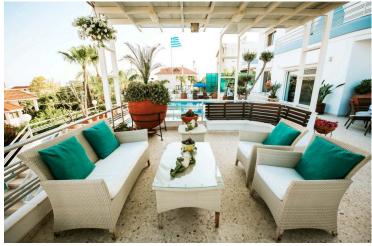

#### **Description**

For sale: This impressive villa offers a spacious internal area of 739 m2,

ideal for large families or those who appreciate comfort and style. The home features seven generous bedrooms, two modern bathrooms, three living rooms, two dining rooms, office, gym, pool, engine room, storage room, surveillance system with 16 cameras, as well maid's room (that includes 2-3 bedrooms, kitchen, sitting area & bathroom) Swimming pool, engine room with extra pump, automated water top-up in swimming pool-no hoses, groundwater bore with automated system for fertilizing and watering, covered BBQ area with grill and music system. This magnificent Villa provides plenty of space for everyone. Enjoy a dedicated gym with shower, in a large basement, and bright living areas throughout. The private swimming pool is perfect for relaxing or entertaining guests during the warm season.