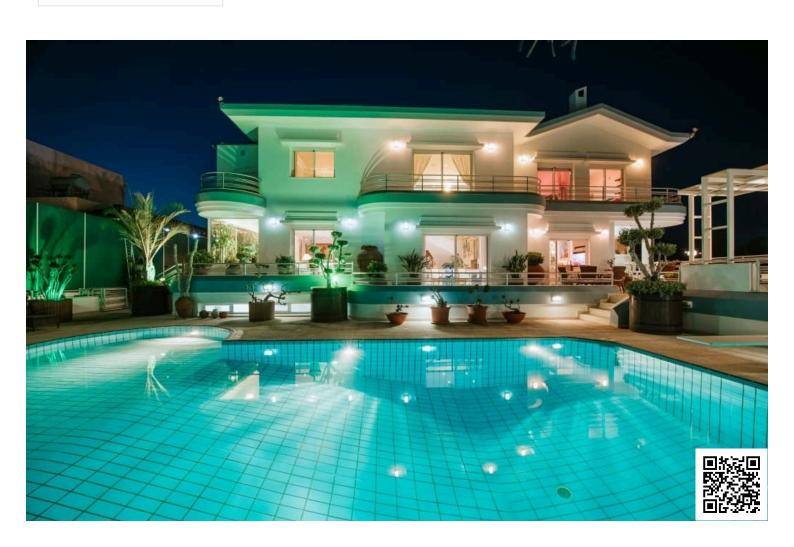

#### **Description**

For sale: This impressive villa offers a spacious internal area of 739 m2,

ideal for large families or those who appreciate comfort and style. The home features seven generous bedrooms, two modern bathrooms, three living rooms, two dining rooms, office, gym, pool, engine room, storage room, surveillance system with 16 cameras, as well maid's room (that includes 2-3 bedrooms, kitchen, sitting area & bathroom) Swimming pool, engine room with extra pump, automated water top-up in swimming pool-no hoses, groundwater bore with automated system for fertilizing and watering, covered BBQ area with grill and music system. This magnificent Villa provides plenty of space for everyone. Enjoy a dedicated gym with shower, in a large basement, and bright living areas throughout. The private swimming pool is perfect for relaxing or entertaining guests during the warm season.

The house sits on a large plot in the popular area of Panthea.

Panthea is known for its peaceful atmosphere, safe streets, and beautiful views. The neighborhood is family-friendly and offers a mixture of modern homes and green spaces. It is conveniently located close to the highway, allowing for easy access to the city center and surrounding areas. A variety of amenities are nearby, including supermarkets, schools, parks, and cafes.