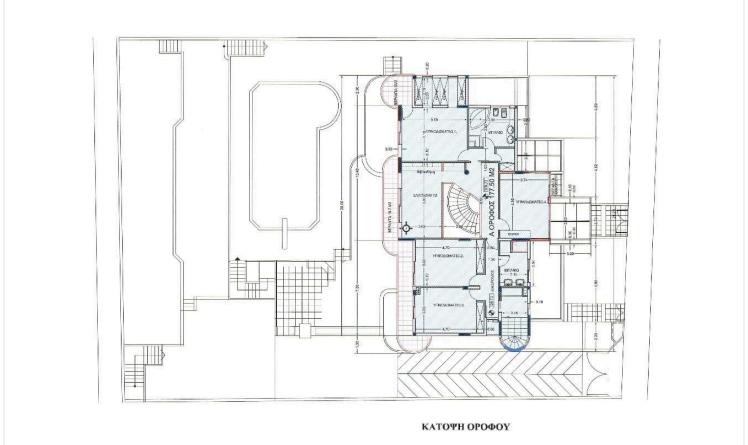

th shower, in a large basement, and bright living areas throughout. The private swimming pool is perfect for relaxing or entertaining guests during the warm season.

The house sits on a large plot in the popular area of Panthea.

Panthea is known for its peaceful atmosphere, safe streets, and beautiful views. The neighborhood is family-friendly and offers a mixture of modern homes and green spaces. It is conveniently located close to the highway, allowing for easy access to the city center and surrounding areas. A variety of amenities are nearby, including supermarkets, schools, parks, and cafes.

This is a rare opportunity to own a spacious, well-maintained villa in one of the most desirable neighborhoods. Contact us now for more information or to arrange a viewing.





# Floor plans









## **Additional information**

#### **Facilities**

Aircondition, Split system

Gym

Heating, Central, independent

Maid's room

Parking, Covered

Pool, Private

Storage

**Features** 

Alarm system

**Bright** 

Central sound system

Electric car charger

Guestroom

Modern design

Next to green area

Quiet area

Spacious rooms

Barbeque

Central TV system

Easy access to highway

Garden, large

Investment opportunity

Near amenities

Office

Satellite TV

Veranda, large

Bath

Central satellite system

Easy access to main roads

**Guest WC** 

Luxury specifications

Near bus route

Pool view

Shower

Water softener

**Distances** 

**Amenities** 



100 m

Airport



55 km

Sea



1 km

Public transport



100 m

Schools



200 m

Resort



1km

Contact us



Georgia Kalliotou



(+