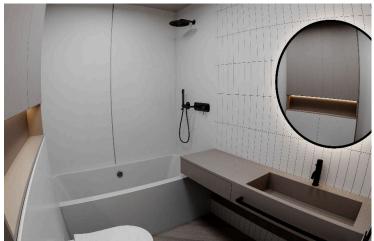

#### **Specifications**

| Bearooms | Bathrooms    | Covered                 |
|----------|--------------|-------------------------|
| 2        | <b> </b> ₹ 1 | [] 77.16 m <sup>2</sup> |
|          |              |                         |

| Туре    | Apartment | Status               | Under construction |
|---------|-----------|----------------------|--------------------|
| Toilets | 1         | Year of construction | 2026               |