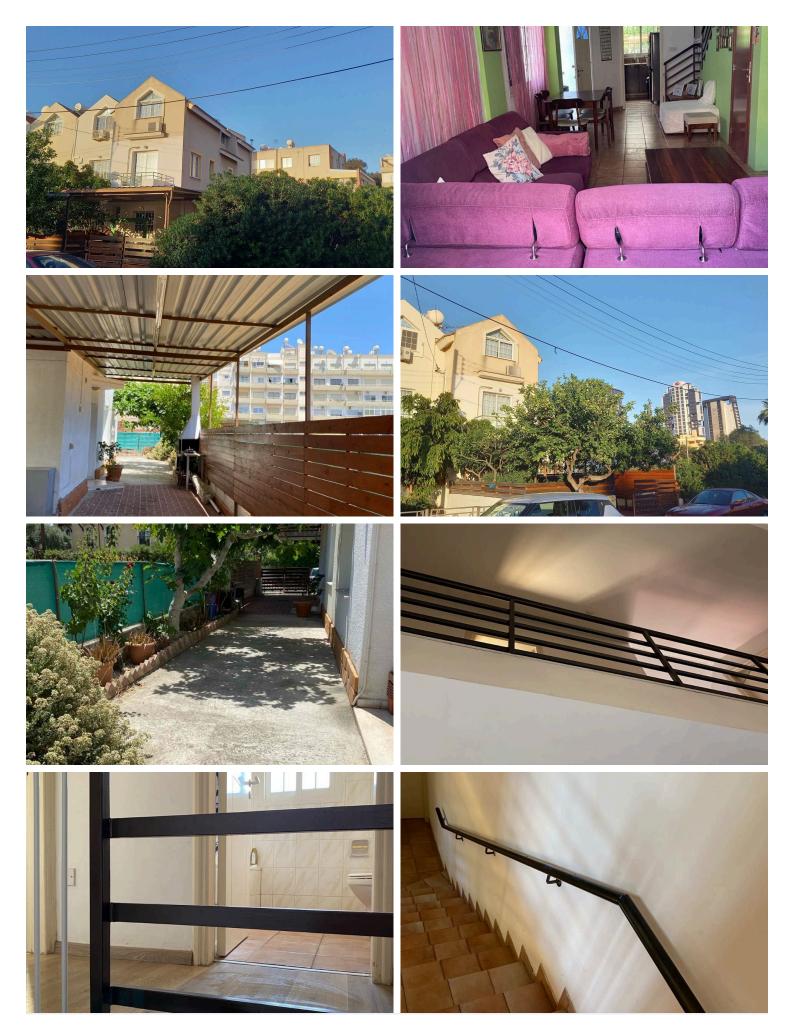

#### **Description**

For sale: Spacious four-bedroom semi-detached house with a total internal area of 127 square meters, located in the popular area of Potamos Germasogeias. This resale property, built in 1999, offers comfortable living in a well-established neighborhood. The home includes a comfortable living area, a functional kitchen, one bathroom, one shower and a guest wc,cover parking space and garden,making it ideal for families or an investment opportunity.

Enjoy the city view from your windows, adding a relaxing touch to your daily life. The property providing easy access in and out of the city, and is also close to a variety of local amenities such as shops, restaurants, and schools.