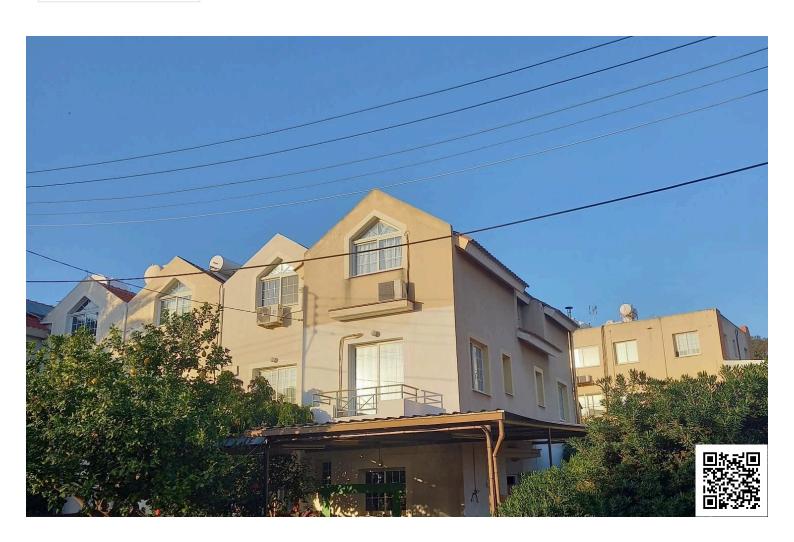

# SPACIOUS FOUR BEDROOM SEMI-DETACHED HOUSE IN POTAMOS GERMASOGEIAS AREA

Potamos Germasogeias, Limassol

€450,000

#### **Description**

For sale: Spacious four-bedroom semi-detached house with a total internal area of 127 square meters, located in the popular area of Potamos Germasogeias. This resale property, built in 1999, offers comfortable living in a well-established neighborhood. The home includes a comfortable living area, a functional kitchen, one bathroom, one shower and a guest wc,cover parking space and garden,making it ideal for families or an investment opportunity.